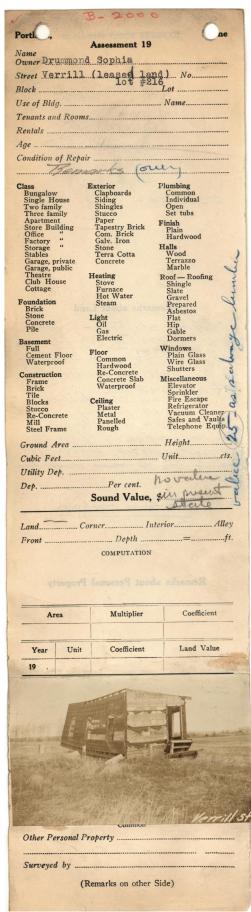

## 1924 Portland Tax Records: Verrill Street Lot 216, Portland, 1924

Owner: Sophia Drummond

**Address:** Verrill Street Lot 216, Riverton, Portland, Maine

**Local Code:** Block Verrill Lot 216 Book 76 Page 1

MMN item number: 96709

**Notes:** No use listed. Note on back: This structure was built on concrete piers about

4' high but has been blown off of its piers. It has no roof but has 6 x 8 sills, 2 x 8 floor timbers, 2 x 3 Framing, 2 x 4 roof timbers all in good condition together with the boards for some one to take down and use. Value 25- as salvage lumber.