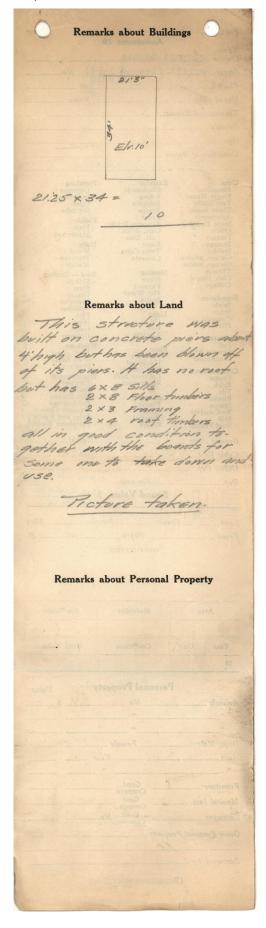

MMN item number: 96709

**Notes:** No use listed. Note on back: This structure was built on concrete piers about

4' high but has been blown off of its piers. It has no roof but has 6 x 8 sills, 2 x 8 floor timbers, 2 x 3 Framing, 2 x 4 roof timbers all in good condition together with the boards for some one to take down and use. Value 25- as salvage lumber.