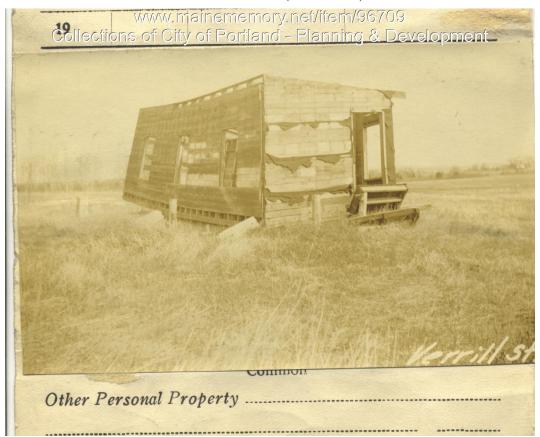

## 1924 Portland Tax Records: Verrill Street Lot 216, Portland, 1924

Owner: Sophia Drummond

**Address:** Verrill Street Lot 216, Riverton, Portland, Maine

**Local Code:** Block Verrill Lot 216 Book 76 Page 1

MMN item number: 96709

**Notes:** No use listed. Note on back: This structure was built on concrete piers about

4' high but has been blown off of its piers. It has no roof but has 6 x 8 sills, 2 x 8 floor timbers, 2 x 3 Framing, 2 x 4 roof timbers all in good condition together with the boards for some one to take down and use. Value 25- as salvage lumber.