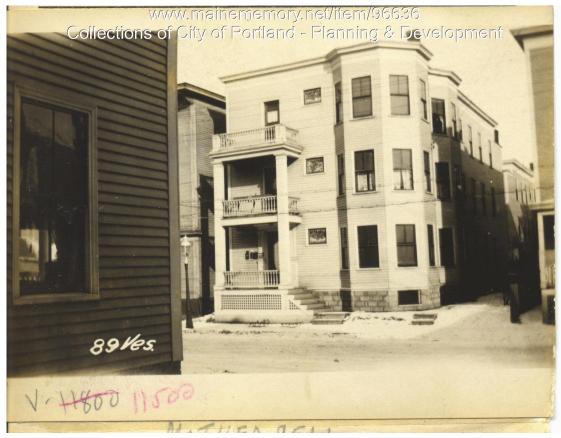

## 1924 Portland Tax Records: 89-91 Vesper Street, Portland, 1924

900 B 5500 Porth J. ine Assessment 19 Name Owner Wolfe Belle S 89 Street Vesper No.87 Block 3 D .Lot \_\_\_\_\_\_ Use of Bldg. .... Name.. Tenants and Rooms Z Jonan T-Ommer- 2+2+7 Rentals 35+35=70 MONTHLY Age RSYFS Exterior Clapboards Siding Shingles Stucco Paper Tapestry Brick Con. Brick Galv. Iron Stone Terra Cotta Concrete Class. Bungalow Single House Dwo family Three family Apartment Store Building Office " Plumbing Léommon Individual Open Set Set tubs Bar HS Plain Hardwood Factory " Storage " Stables Halls Wood Terrazzo Marble Stables Garage, private Garage, public Theatre Club House Cottage Marble Roof – Roofing Shingle Slate Gravel Prepared Asbestos Flat Hip Gable Dormers Heating Stove Furnace Hot Water Steam Foundation Brick Light Oil Gas Ælectric Concrete Pile Basement Full Cement Floor Waterproof Windows Plain Glass Wire Glass Shutters Floor Hardwood Re-Concrete Concrete Slab Waterproof Construction Frame Brick Tile Blocks Stucco Re-Concrete Mill Steel Frame Miscellaneous Elevator Sprinkler Fire Escape Refrigerator Ceiling Plaster Metal Panelled Rough and Vaults whone Equip 27-3 Height ... 16 ..... Unit .... .cts. Utility Dep. ..... Dep. 35 Per cent. Sound Value, \$ 6397 50614 Land 3390 Corner Interior...... Allev Front ..... Depth ..... = .....ft COMPUTATION Multiplier Coefficient Area 390 08 3661 Land Value Unit Coefficient Year まつ N 19 0 89 Ves V- 11800 1 Surveyed by MOTHER SELL APR 2 6 1924 APR (Remarks on other Side)

## 1924 Portland Tax Records: 89-91 Vesper Street, Portland, 1924

| Owner:           | Belle S. Wolfe                       |
|------------------|--------------------------------------|
| Address:         | 89-91 Vesper Street, Portland, Maine |
| Use:             | Dwelling - Three Family              |
| Local Code:      | Block 3D Lot 12 Book 76 Page 1       |
| MMN item number: | 96636                                |