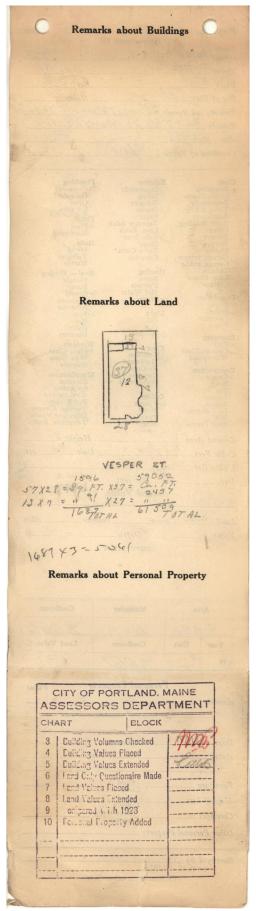

## 1924 Portland Tax Records: 89-91 Vesper Street, Portland, 1924

900 B 5500 Porth J. ine Assessment 19 Name Owner Wolfe Belle S 89 Street Vesper No.87 Block 3 D .Lot \_\_\_\_\_\_ Use of Bldg. .... Name.. Tenants and Rooms Z Jonan T-Ommer- 2+2+7 Rentals 35+35=70 MONTHLY Age RSYFS Exterior Clapboards Siding Shingles Stucco Paper Tapestry Brick Con. Brick Galv. Iron Stone Terra Cotta Concrete Class. Bungalow Single House Dwo family Three family Apartment Store Building Office " Plumbing Léommon Individual Open Set Set tubs Bar HS Plain Hardwood Factory " Storage " Stables Halls Wood Terrazzo Marble Stables Garage, private Garage, public Theatre Club House Cottage Marble Roof – Roofing Shingle Slate Gravel Prepared Asbestos Flat Hip Gable Dormers Heating Stove Furnace Hot Water Steam Foundation Brick Light Oil Gas Ælectric Concrete Pile Basement Full Cement Floor Waterproof Windows Plain Glass Wire Glass Shutters Floor Hardwood Re-Concrete Concrete Slab Waterproof Construction Frame Brick Tile Blocks Stucco Re-Concrete Mill Steel Frame Miscellaneous Elevator Sprinkler Fire Escape Refrigerator Ceiling Plaster Metal Panelled Rough and Vaults whone Equip 27-3 Height ... 16 ..... Unit .... .cts. Utility Dep. ..... Dep. 35 Per cent. Sound Value, \$ 6397 50614 Land 3390 Corner Interior...... Allev Front ..... Depth ..... = .....ft COMPUTATION Multiplier Coefficient Area 390 08 3661 Land Value Unit Coefficient Year まつ N 19 0 89 Ves V- 11800 1 Surveyed by MOTHER SELL APR 2 6 1924 APR (Remarks on other Side)