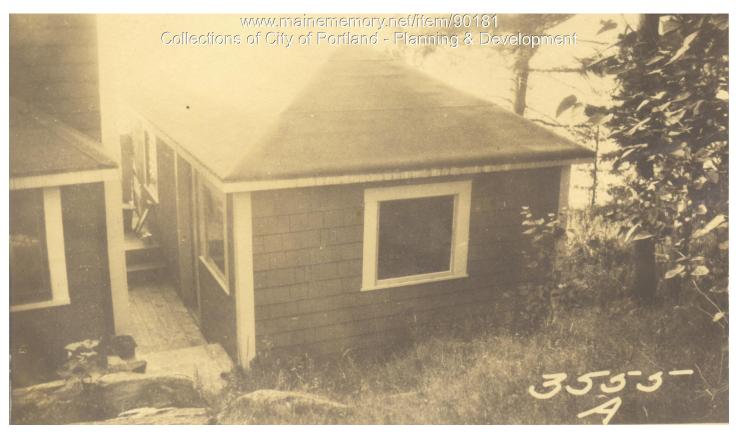

1924 Portland Tax Records: Green property, Sunset Road, Cliff Island, Portland, 1924

Maine Pe and, NON-RESIDEN 19 Name Green Cli Owner Cliff Island Street. No. Block 104 C Lorlo-11 the Use of Bidg. Bog & house a shed Name Tenants and Rooms 1-1 Rentals owner Age 4 yrs. Condition of Repair Good 3555 - A Exterior Clapboards Siding Shingles Stucco Paper Tapes try Brick Com. Brick Galv. Iron State Terra Cotta Concrete Plumbing 10 Class Bungalow Single House Two family Three family Common Individual Open Set tubs Finish —Plain Hardwood partment tore Building ffice actory " Halls - Rough Wood - Rough Terrazzo Marble Storage " Stables Garage, private Garage, public Theatre Club House Heating NO Stove Furnace Hot Water Steam Foof—Roofing Shingle Slate Gravel Cottage hous Foundation Brick Gravel Prepared Asbestos Flat Hip Gable Dormers Light no Stone Concrete Pile Gas Electric Basement no Floor —Common Hardwood Re-Concrete Concrete Slab Waterproof Windows Plain Glass Wire Glass Shutters Cement Floor Waterproof Construction Miscellancous Elevator Sprinkler Fire Escape Refrigerator Vacuum Cleaner Safes and Vaults Telephone Equip. Frame Brick Tile Blocks Stucco Re-Concrete Mill Steel Frame Ceiling Plaster Metal Panelled Rough Ground Area. Height ..... Cubic Feet ... Unit cts. Utility Dep. Per cent. Dep. Sound Value, \$ Interior Alley Land Corner Depth Front. COMPUTATION 75 Multiplier Coefficient Area Year Unit Coefficient Land Value JoHKSON + CASex 2-2 Surveyed by. (over)

## 1924 Portland Tax Records: Green property, Sunset Road, Cliff Island, Portland, 1924

| Owner:           | Clifton F. Green                           |
|------------------|--------------------------------------------|
| Address:         | Sunset Road, Cliff Island, Portland, Maine |
| Use:             | Boat House and Shed                        |
| Local Code:      | Block 109CA Lot 10-11 Book 90 Page 2       |
| MMN item number: | : 90181                                    |