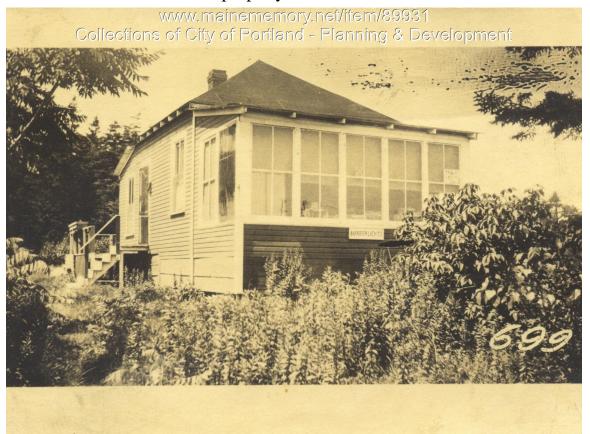

| Owner:           | Dana A. Plummer                                                |
|------------------|----------------------------------------------------------------|
| Address:         | S. Side Edwards Street, Lot 272, Peaks Island, Portland, Maine |
| Use:             | Summer Dwelling                                                |
| Local Code:      | Block 85CC Lot 3 Book 94 Page 1                                |
| MMN item number: | : 89931                                                        |
| Notes:           | Almeda D. Plummer also listed as owner                         |