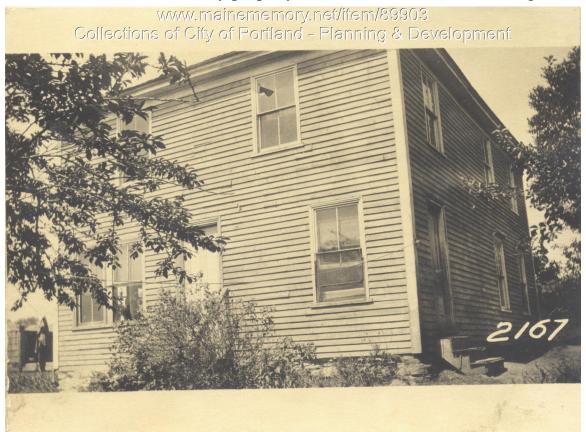

## 1924 Portland Tax Records: Woodbury property, South Side Fern Avenue, Long Island, Portland, 1924

| Owner:           | Celinda L. Woodbury                                  |
|------------------|------------------------------------------------------|
| Address:         | South Side Fern Avenue, Long Island, Portland, Maine |
| Use:             | Dwelling                                             |
| Local Code:      | Block 100D Lot 1 Book 91 Page 1                      |
| MMN item number: | 89903                                                |