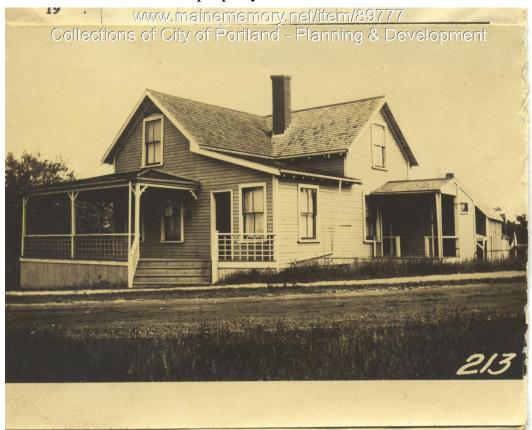

## 1924 Portland Tax Records: Plummer property, N. Side Brackett Avenue, Peaks Island, Portland, 1924

| Owner:           | Mary R. Plummer                                        |
|------------------|--------------------------------------------------------|
| Address:         | N. Side Brackett Avenue, Peaks Island, Portland, Maine |
| Use:             | Summer Dwelling                                        |
| Local Code:      | Block 84J Lot 1 Book 94 Page 1                         |
| MMN item number: | : 89777                                                |
| Notes:           | Leased land of E. A. Brackett                          |