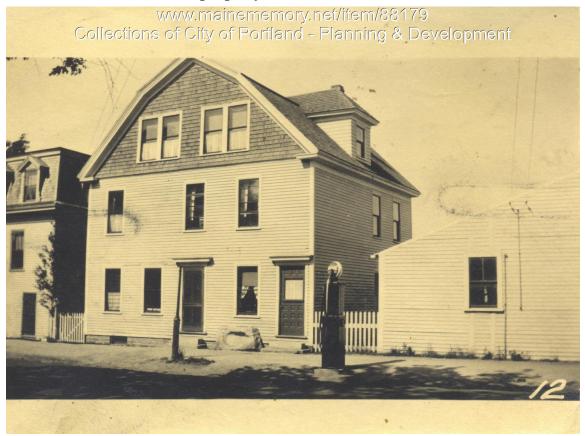

| Owner:           | Retta Morse                                          |
|------------------|------------------------------------------------------|
| Address:         | W. Side Island Avenue, Peaks Island, Portland, Maine |
| Use:             | Dwelling & Post Office                               |
| Local Code:      | Block 8700 Lot 31 Book 95 Page 1                     |
| MMN item number: | 88179                                                |