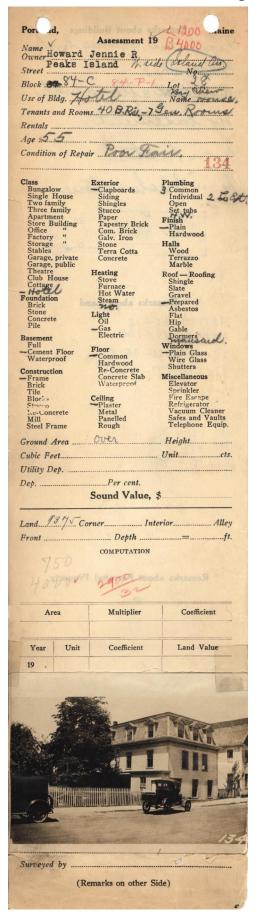

1924 Portland Tax Records: Howard property, W. Side Island Avenue, Lot 28, Peaks Island, Portland,

www.mainememory.net 1 of 3

1924 Portland Tax Records: Howard property, W. Side Island Avenue, Lot 28, Peaks Island, Portland,

www.mainememory.net 2 of 3

1924 Portland Tax Records: Howard property, W. Side Island Avenue, Lot 28, Peaks Island, Portland,

Owner: Jennie R. Howard

Address: W. Side Island Avenue, Lot 28, Peaks Island, Portland, Maine

Use: Hotel

**Local Code:** Block 84P Lot 1 Book 95 Page 1

MMN item number: 88177

Notes: 40 Bedrooms and 7 General Rooms2nd Photo on back of record

www.mainememory.net 3 of 3