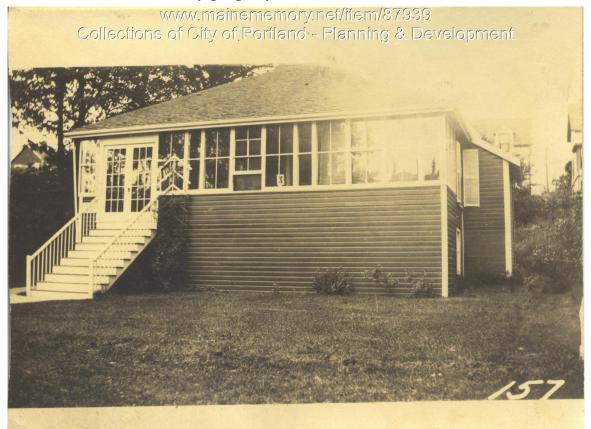

1924 Portland Tax Records: McVey property, N. Side Island Avenue, Lot 95, Peaks Island, Portland, 1

Por Ad, aine Assessment 19 Lat 95-Name , Owner McVey Alice E. Street Peaks Island N. sids Estand and Block 84 - B. 84-C-4 Lot 32 Use of Bldg. S. D. Name/akeitese Tenants and Rooms. 1 - 6 Rentals Age .. 1.2 .. ..... Condition of Repair Good 157 Exterior Clapboards —Siding Shingles Stucco Paper Tapestry Brick Com. Brick Galv. Iron Stone Terra Cotta Concrete Class Bungalow Single House Two family Three family Plumbing Common Individual Open Set tubs Finish Plain Apartment Store Building Plain Hardwood Office Factory " Storage " Stables Halls Wood Terrazzo Marble Garage, private Garage, public Theatre Club House Cottage Heating Stove Furnace Hot Water Steam Marbie Roof — Roofing Shingle Slate Gravel Prepared Asbestos Flat Hip —Gable Dormers Foundation Brick Stone Light Oil Concrete Pile -Gas Electric Basement Full Cement Floor Waterproof Windows —Plain Glass Wire Glass Shutters Floor Cont Common Hardwood Re-Concrete Concrete Slab Waterproof Construction Miscellaneous Elevator Sprinkler Fire Escape Refrigerator Vacuum Cleaner Safes and Vaults Telephone Equip. Frame Brick Tile Blocks Stucco Re-Concrete Mill Ceiling Plaster Metal Panelled Rough Mill Steel Frame Sheathed 15 Height ..... Ground Area 7.68 . Unit.....cts. Cubic Feet ..... Utility Dep. ..... .....Per cent. Dep. .... Sound Value, \$ Alley Land. 5750 ..... Corner ....... Interior .... Front ...... Depth ..... \_\_\_\_\_ .....ft. COMPUTATION 200 1050-1931 \$ 950 mode Multiplier Coefficient Area Unit Coefficient Land Value Year 19 Surveyed oy ..... (Remarks on other Side)

| Owner:           | Alice E. McVey                                                            |
|------------------|---------------------------------------------------------------------------|
| Address:         | N. Side Island Avenue, Lot 95, Peaks Island, Portland, Maine              |
| Use:             | Summer Dwelling                                                           |
| Local Code:      | Block 84C Lot 4 Book 95 Page 1                                            |
| MMN item number: | 87939                                                                     |
| Notes:           | Permanent Residence. 427 Cumberland Avenue, PortlandPainter and Decorator |