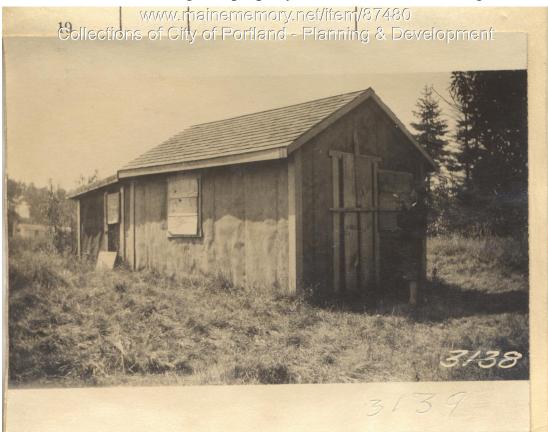

1924 Portland Tax Records: Frothingham property, Near Twin Beach, Long Island, Portland, 1924

(Land) Assolittle Idin aine Por OK. Assessment 19 Name Frothingham, Owner. Street Long/dand - NeorTwin Beach No. Block Between TwisBeach - Underen Lot Use of Bldg. S. D. Name Tenants and Rooms Jacant - 2 Rentals Vacant Age 15-20 Condition of Repair Jost Coris V3139 Exterior Clapboards Siding Shingles Slucco Paper Tapestry Brick Galv. Iron Stone Terra Cotta Concrete Class Bungalow Single House Two family Three family Apartment Store Building Office NoPlumbing Common Individual Open Set tubs Finish Rough Plain Hardwood Factory " Storage " Stables Wood Terrazzo Marble Stables Garage, private Garage, public Theatre Club House Cottage Foundation Brick Stone Marble Foof-Roofing Shingle Slate Gravel Prepared Asbestos Flat Hip Gable Dormers 1/Heating Stove Furnace Hot Water Steam Stone Concrete Pile Gas Electric Basement X/o Full Cement Floor Waterproof Floor Common Hardwood Re-Concrete Concrete Slab Waterproof Windows ∕∕Plain Glass Wire Glass Shutters Construction Frame Brick Tile Blocks Stucco Re-Concrete Mill Steel Frame Miscellaneous Elevator Sprinkler Fire Escape Refrigerator Vacuum Cleaner Safes and Vaults Telephone Equip. Ceiling Plaster Metal Panelled Rough Ground Area. Height Cubic Feet Unit cts. Utility Dep. Dep. Per cent. Sound Value, \$ Interior Alley Land Corner Front Depth = COMPUTATION 0 Area Multiplier Coefficient Year Unit Coefficient Land Value 19 3138 Surveyed by Johnsoh & Casel (over)

1924 Portland Tax Records: Frothingham property, Near Twin Beach, Long Island, Portland, 1924

| Owner:           | Frothingham                                   |
|------------------|-----------------------------------------------|
| Address:         | Near Twin Beach, Long Island, Portland, Maine |
| Use:             | Summer Dwelling                               |
| Local Code:      | Block LI3138 Lot 00 Book 93 Page 1            |
| MMN item number: | 87480                                         |