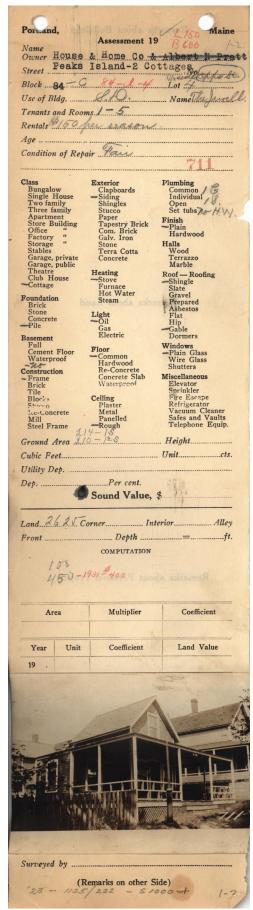

## 1924 Portland Tax Records: House & Home Company property, N. Side Epps Street, Peaks Island, Portland

Owner: House & Home Company

Address: N. Side Epps Street, Peaks Island, Portland, Maine

Use: Summer Dwelling

**Local Code:** Block 84I Lot 4 Book 95 Page 1

MMN item number: 87453 Notes: 2 Cottages

www.mainememory.net 2 of 2