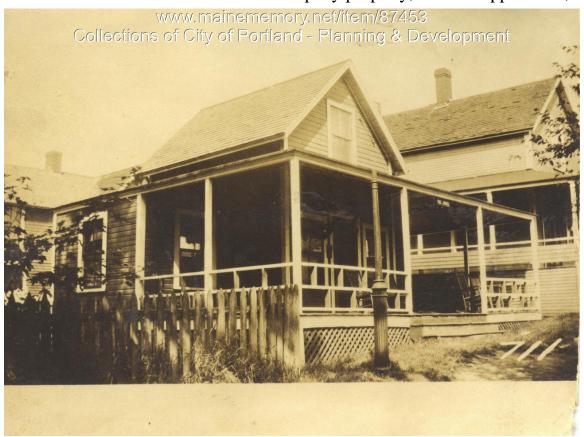

## 1924 Portland Tax Records: House & Home Company property, N. Side Epps Street, Peaks Island, Portland

Owner: House & Home Company

Address: N. Side Epps Street, Peaks Island, Portland, Maine

Use: Summer Dwelling

**Local Code:** Block 84I Lot 4 Book 95 Page 1

MMN item number: 87453 Notes: 2 Cottages

www.mainememory.net 2 of 2