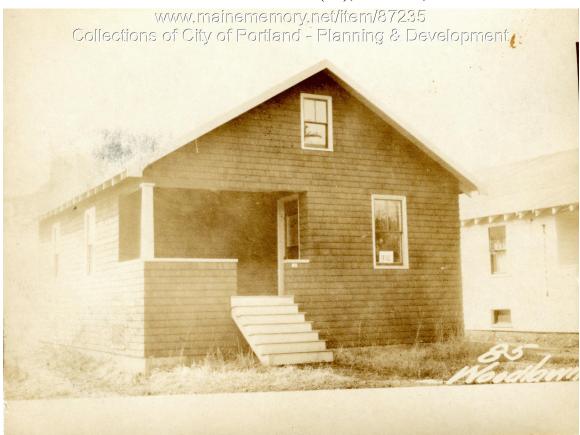

## 1924 Portland Tax Records: 85 Woodlawn Avenue (26), Portland, 1924

| Owner:           | G A Crosman and Sons Company             |
|------------------|------------------------------------------|
| Address:         | 85 Woodlawn Avenue (26), Portland, Maine |
| Use:             | Dwelling                                 |
| Local Code:      | Block 436F Lot 14 Book 86A Page 1        |
| MMN item number: | 87235                                    |