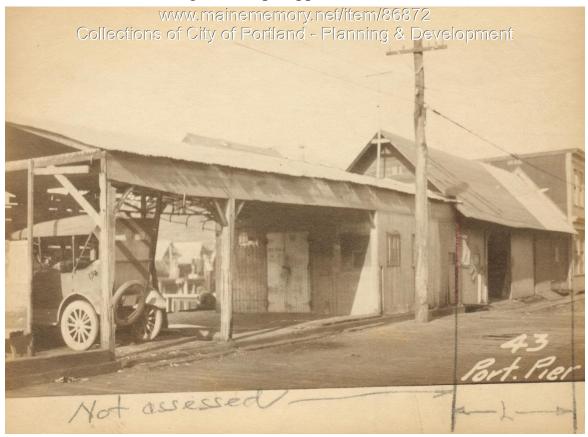

1924 Portland Tax Records: Storage for Ship Supplies and Coal, Portland Pier, Portland, 1924

| Owner:           | Proprietors of Portland Pier       |
|------------------|------------------------------------|
| Address:         | Portland Pier, Portland, Maine     |
| Use:             | Storage for Ship Supplies and Coal |
| Local Code:      | Block 30B Lot 5L Book 88A Page 9   |
| MMN item number: | 86872                              |