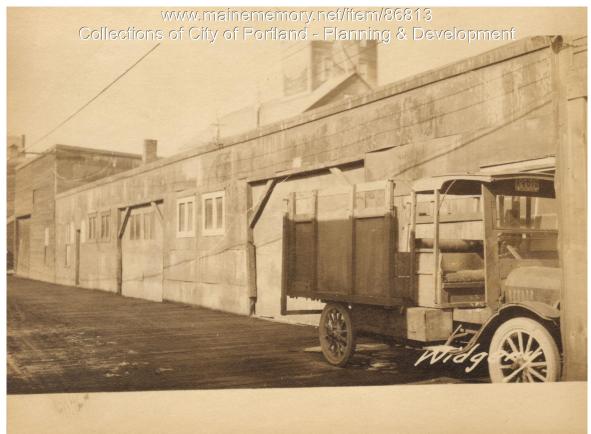

## 1924 Portland Tax Records: 208-220 Commercial (rear), Portland, 1924

-2 Por d, line Assessment 19 Name Owner Blake Harriet L & Harry N Street Commercial Rue 208-220 Block 31 K Lot 3-6-7-14 Use of Bldg. App- Flander Fred Name. Tenants and Rooms. Owner & o. Exterior Clapboards Siding // Shingles Stucco Paper Tapestry Brick Com. Brick Galv. Iron/ Stone Terra Cotta Concrete Class Bungalow Single House Two family Three family Apartment Store Building Office " Plumbing Common Individual Open Set tubs Finish Plain Hardwood Factory " Storage " Stables Ha. Halls Wood Terrazzo Marble Stables Garage, private Garage, public Theatre Club House Cottage Heating Stove Furnace Hot Water Steam Light Oil Gas heatre lub House but age aundation Brick Stone Concrete Full Cement Floor Waterproof struction ref Cement Slab Concrete Common Hardwood Re-Concrete Concrete Concrete Common Hardwood Re-Concrete Concrete Sprinkler Sprinkler Sprinkler Sprinkler Safes and Vaults Telephone Equip. Height Market Marbie Roof — Roofing Shingle Slate Gravel Prepared Asbestos Flat Hip Gable Dormers Cubic Feet 51540 Unit Cts. 10% Utility Dep. ... D-5400-7-W- 3189-6 Lave- 1937 Scorner Interior Alley ....ft. Front ...... Depth ..... COMPUTATION  $\begin{array}{rcrc} & \text{COMPOTATION} \\ & \text{COMPOTATION} \\ & \text{SOUDO MINESS } \\ & \text$ man Coefficient Multiplier Area Land Value 545 Year Unit Coefficient 19 Surveyed by Albert W. Waterman. (Remarks on other Side) 1-3

**Remarks** about Buildings Tear building partly on pile and partly on Red Sill, - Boor 98,25×26,25=2579 ×12= 309+8 19.56× 26.25= 503 ×18= 9954 16.33× 32,25= 591 ×16= 10638 136.13 3723 A 5154 auf **Remarks** about Land Elv. 12 To com street 6 Elv. 14' WIDGERY'S WHART **Remarks** about Personal Property CITY OF POTT LAND. ASSESSORS DEPARTML : BLOCK CHART MA Building Volumns Checked Building Values Flaced 4 ++=++ Duilding Values Extended 5 Land Only Questionaire Made 6 Land Values Flaced 8 9 Perus al Freperiy Added

## 1924 Portland Tax Records: 208-220 Commercial (rear), Portland, 1924

| Owner:           | Harriet L. Blake                           |
|------------------|--------------------------------------------|
| Address:         | 208-220 Commercial (rear), Portland, Maine |
| Use:             | Mfg Plant food                             |
| Local Code:      | Block 31K Lot 6 Book 88A Page 1            |
| MMN item number: | 86813                                      |
| Notes:           | Also owned by Harry N. Blake.              |
|                  |                                            |