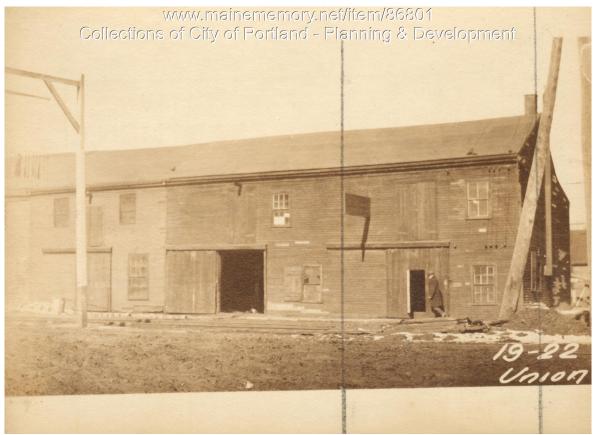

## 1924 Portland Tax Records: 22 Union Wharf, Portland, 1924

Dine **Remarks** about Buildings Portend. Assessment 19 Name Owner Baxter Ethel F. Clinton L. Agent Street Union Wharf No. 22 Block 312 Lot 22 Tenants and Rooms 2020 Rentals surgeble to get them. Age 2024 Exterior Clapboards Siding Shingles Plumbing Class Bungalow Single House Two family Three family Common Individual Open Set tubs Stucco Paper Tapestry Brick Com. Brick Galv. Iron Apartment Store Building Finish Plain Hardwood Store Building Office " Factory " Stables Garage, private Garage, public Theatre Club House Cottage Halls Wood Terrazzo Marble Stone Terra Cotta Concrete Marble Roof — Roofing Shingle Slate Gravel Prepared Asbestos Flat Hip Gable Dormers Windows Plain Glass Wire Glass Shutters Miscellaneous Heating Stove Affice Furnace Hot Water Steam Light Gas Electric Foundation Brick Stone Concrete Pile **Remarks** about Land Basement Full Floor Common Hardwood Re-Concrete Concrete Slab Waterproof Full Cement Floor Waterproof Construction Miscellaneous Elevator Sprinkler Fire Escape Refrigerator Vacuum Cleaner Safes and Vaults Telephone Equip. Brick Brick Tile Blocks Stucco Re-Concrete Mill Steel Frame Ceiling Plaster Metal Panelled Rough 1263 Ground Area 1263 Height 20 Cubic Feet 25263 Unit 10 cts 25× 50, = 1263 # Utility Dep. Dep. \_\_\_\_\_Per cent. 63 1 Sr60 augh Sound Value, \$ 568 Land. 12.12 Corner...... Interior...... Alley ..... Depth ..... \_\_\_\_\_ft. 11. Front ..... COMPUTATION **Remarks about Personal Property** Coefficient Multiplier Area Land Value Coefficient Unit Year 437 50 1750 19 ASCECCOTO DEPARTMENT 3 | Building Volumno Checked | W 4 Cuilding Values Flaced #6# 5 Duilding Values Extended Land Only Questionaire Lado 6 Land Values Flaced 7 8 Land Values Extended 9 Compared Vith 1923 Personal Property Added Surveyed by ...... Albert w. w (Remarks on other Side)

## 1924 Portland Tax Records: 22 Union Wharf, Portland, 1924

| Owner:           | Clinton L. Baxter and Agents     |
|------------------|----------------------------------|
| Address:         | 22 Union Wharf, Portland, Maine  |
| Use:             | Storage                          |
| Local Code:      | Block 31L Lot 22 Book 88A Page 1 |
| MMN item number: | 86801                            |
| Notes:           | Also owned by Ethel F. Baxter.   |