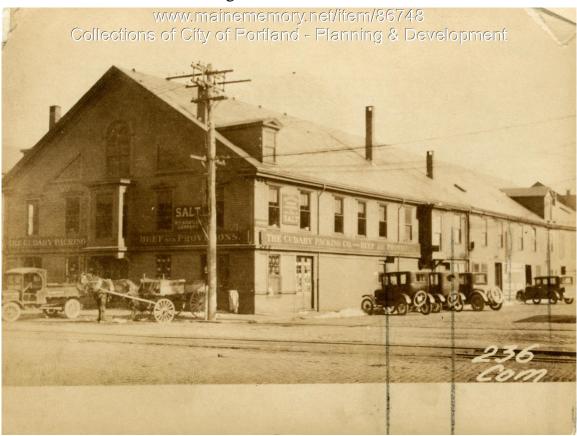

## 1924 Portland Tax Records: Meat Storage and Office, Union Wharf, Portland, 1924

| Owner:           | Union Wharf Proprietors         |
|------------------|---------------------------------|
| Address:         | Union Wharf, Portland, Maine    |
| Use:             | Meat Storage and Office         |
| Local Code:      | Block 31L Lot 3 Book 88A Page 1 |
| MMN item number: | 86748                           |