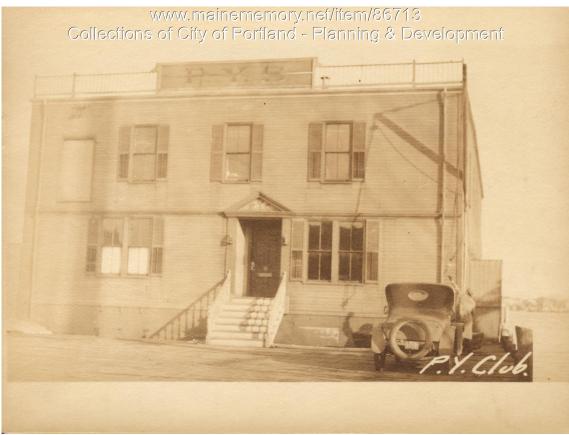

## 1924 Portland Tax Records: Club, Merchants Wharf, Portland, 1924

| Owner:           | Portland Yacht Club              |
|------------------|----------------------------------|
| Address:         | Merchants Wharf, Portland, Maine |
| Use:             | Club                             |
| Local Code:      | Block 41D Lot 2D Book 88A Page 8 |
| MMN item number: | 86713                            |