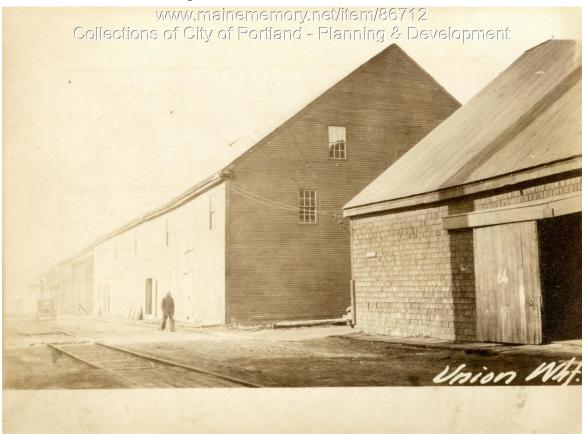

1924 Portland Tax Records: Storage of Salt, Union Wharf, Portland, 1924

614 Portad, aine Assessment 19 Name Owner Treprietors Union Whar Street Union Wharf ... No ... Lot 354 Block J. / L Use of Bldg. Storage of Self. Name.... One Tenants and Rooms..... anner Rentals ..... Age unable to obtain Exterior Clapboards Siding Shingles Stucco Paper Tapestry Brick Com. Brick Galv. Iron Stone Terra Cotta Concrete Class Bungalow Single House Two family Three family Apartment Store Building Office " Storage" Storage" Stables Garage, private Plumbing Common Individual Open Set tubs Finish Plain Hardwood Halls Wood Terrazzo Marble Stables Garage, private Garage, public Theatre Club House Cottage Marble Roof — Roofing Shingle Slate Gravel Prepared Asbestos Flat Hip Gable Dormers Heating Stove Furnace Hot Water Foundation Brick Stone Concrete Pile Steam Light Oil Gas Electric Basement Full Cement Floor Waterproof Windows Plain Glass Wire Glass Shutters Floor Common Hardwood Re-Concrete Concrete Slab Waterproof Construction Miscellaneous Elevator Sprinkler Fire Escape Refrigerator Vacuum Cleaner Safes and Vaults Telephone Equip. Frame Brick Tile Blocks Stucco Re-Concrete Mill Steel Frame Ceiling Plaster Metal Panelled Rough 7404 Height 32' Ground Area ... 162888 Unit - rets Cubic Feet ..... Utility Dep. Dep n ......Per cent. 3251 Sound Value, \$ 3667 ..... Interior ........ Alley Corner..... Land ... ..... Depth ..... \_\_\_\_\_ ......ft Front ..... COMPUTATION Coefficient Area Multiplier Coefficient Land Value Year Unit 19 Albert W. Waler Surveyed by .... 4-13 (Remarks on other Side)

## 1924 Portland Tax Records: Storage of Salt, Union Wharf, Portland, 1924

| Owner:           | Union Wharf Proprietors           |
|------------------|-----------------------------------|
| Address:         | Union Wharf, Portland, Maine      |
| Use:             | Storage of Salt                   |
| Local Code:      | Block 31L Lot 35H Book 88A Page 4 |
| MMN item number: | 86712                             |