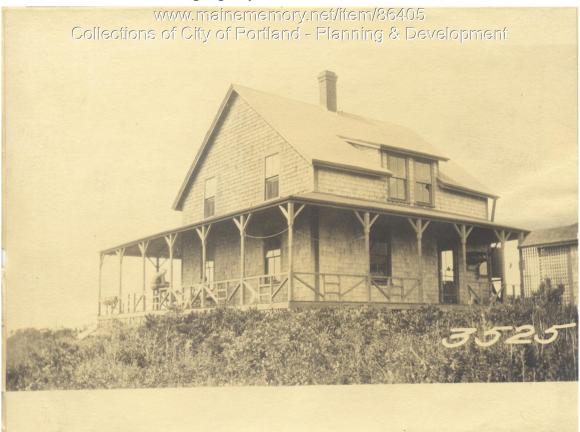

## 1924 Portland Tax Records: Pitkin property, Bluff Point, Cliff Island, Portland, 1924

Owner:Josephine R. PitkinAddress:Bluff Point, Cliff Island, Portland, MaineUse:Summer DwellingLocal Code:Block 109EA Lot 5 Book 90 Page 1MMN item number:86405