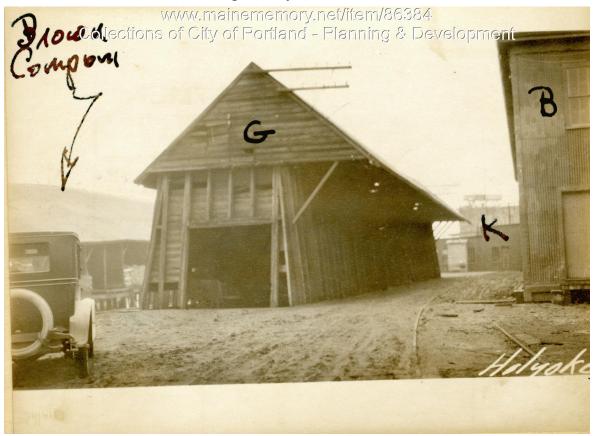

## 1924 Portland Tax Records: Coal Storage, Holyoke Wharf, Portland, 1924

ine Por ad, Assessment 19 Name Owner Street .. Whert No ... Block H2 H ...Lot ..... Use of Bldg. Coal Shed ..... Name... Tenants and Rooms..... Vacani Rentals Mand Siece Mathass Plumbing Class Exterior Clapboards Siding Shingles Bungalow Single House Two family Three family Common Individual Open Set tubs Stucco Paper Tapestry Brick Com. Brick Galv. Iron Stone Three tamily Apartment Store Building Office " Factory " Storage " Stables Garage, private Garage, public Theatre Club House Cottage Finish Plain Hardwood Halls Wood Terrazzo Marble Stone Terra Cotta Concrete Marble Roof — Roofing Shingle Slate Gravel Prepared Asbestos Flat Hip Gable Dormers Windows Heating Stove Furnace Hot Water Steam Foundation Brick Stone Concrete Pile Light Oil Gas Electric Basement Full Cement Floor Waterproof Floor Common Hardwood Re-Concrete Concrete Slab Waterproof Windows Plain Glass Wire Glass Shutters Construction Frame Brick Tile Blocks Stucco Re-Concrete Mill Steet Frame Elevato. Sprinkler ES Miscellaneous Sprinkler Fire Escape Refrigerator Vacuum Clea Safes and Va Telephone E Ceiling Plaster Metal Panelled Rough 3706 Height 20 Ground Area .. Cubic Feet. 74120 ... Unit ... ...cts. Utility Dep. ..... .....Per cent. Dep. ..... Sound Value, \$ 450 Alley Land ... ..... Corner .... ... Interior ... ..... Depth ..... ......ft Front ..... COMPUTATION Area Multiplier Coefficient Unit Coefficient Land Value Year 19 Brown G Surveyed by Albert W. Watermo (Remarks on other Side) 9-14

## 1924 Portland Tax Records: Coal Storage, Holyoke Wharf, Portland, 1924

| Owner:           | Proprietors of Portland Pier     |
|------------------|----------------------------------|
| Address:         | Holyoke Wharf, Portland, Maine   |
| Use:             | Coal Storage                     |
| Local Code:      | Block 42H Lot 1G Book 87A Page 9 |
| MMN item number: | 86384                            |