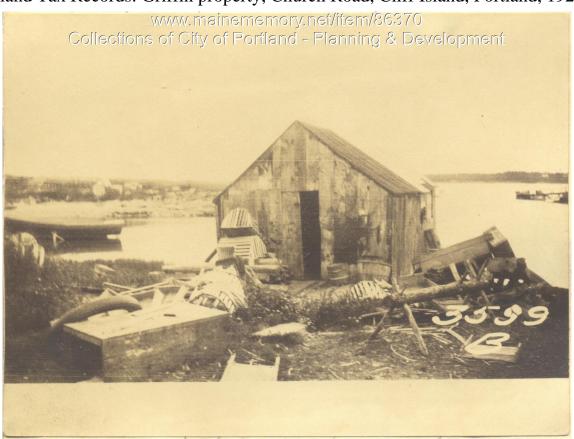

## 1924 Portland Tax Records: Griffin property, Church Road, Cliff Island, Portland, 1924

Owner: Nina J. Griffin

Address: Church Road, Cliff Island, Portland, Maine

Use: Shed

**Local Code:** Block 109BF Lot 3 Book 90 Page 3

**MMN item number:** 86370

www.mainememory.net 2 of 2