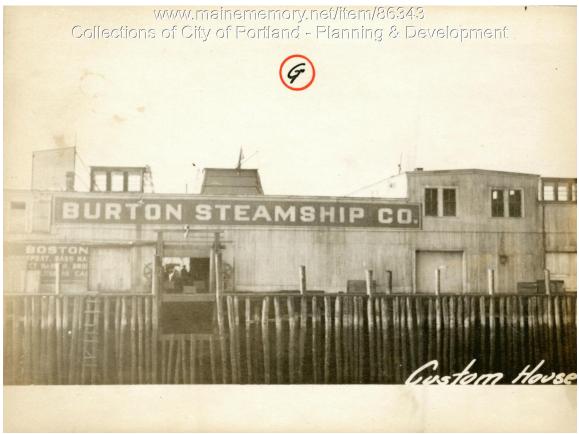

1924 Portland Tax Records: Fish House, Custom House Wharf, Portland, 1924

9-15 ine Pc d, **Remarks** about Buildings Assessment 19 Name Proprietors Custom House Owner Street Custam Hause Mhart No..... Block 30 A ....Lot 1 -Use of Bldg Fish House - Auto Storage Name ..... storage and handle Tenants and Rooms. The clear Space Rentals 300 + 75 Age 20 Years Exterior Clapboards Siding Shingles Stucco Paper Topostra Ba Class Bungalow Single House Two family Three family Plumbing Common J Individual Open Set tubs Three family Apartment Store Building Office " Factory " Stables Garage, private Garage, public Theatre Club House Cottage Not House Paper Tapestry Brick Com. Brick Galv. Iron Stone Terra Cotta Concrete Finish Plain Hardwood Halls Wood Terrazzo Marble 1 Heating Stove-office Furnace Hot Water Steam Roof — Roofing Shingle Slate Gravet Prepared Asbestos Flat Hip Gable Dormers Foundation Brick Stone **Remarks** about Land Light Oil Gas Electric Concrete Pile Basement Full Cement Floor Waterproof Floor Common Hardwood Re-Concrete Concrete Slab Waterproof Windows Plain Glass Wire Glass Shutters ETV. 19 Construction Miscellaneous Elevator Sprinkler Fire Escape Refrigerator Vacuum Cleaner Safes and Vaults Telephone Equip. Frame Brick Tile Blocks Stucco Re-Concrete Mill Steel Frame 171'4"-5 171.33 × 61.67 = 10565.9211 Ceiling Plaster Metal Panelled Rough 19 200752.4Co.A. 10566 9.1 Ground Area ... Cubic Feet. 20075.2 ...cts a Utility Dep. ......Per cent. 9035 Dep. 50 Sound Value, \$ 904 Land..... Corner..... ..... Interior ..... Aller ..... Depth ..... =.....ft Front ..... COMPUTATION **Remarks** about Personal Property Multiplier Coefficient Area Land Value Year Unit Coefficient 19 G CITY OF PORTLAND. MAINE ACCECCORS DEPARTMENT CHART BLOCK 3 | Duilding Volumns Checked BURTON STEAMSHIP CO 4 Euliding Values Flaced Euliding Values Extended Land Chly Questionaire Made 5 TRI 6 Land Values Flaced 7 8 Land Values Extended 9 Compared With 1923 Personal Property Added 10 Surveyed by Albert W. Walerman JUN <sup>9</sup> (Remarks on other Side) 8-15

## 1924 Portland Tax Records: Fish House, Custom House Wharf, Portland, 1924

| Owner:           | Proprietors of Custom House Wharf   |
|------------------|-------------------------------------|
| Address:         | Custom House Wharf, Portland, Maine |
| Use:             | Fish House                          |
| Local Code:      | Block 30A Lot 1G Book 87A Page 8    |
| MMN item number: | 86343                               |