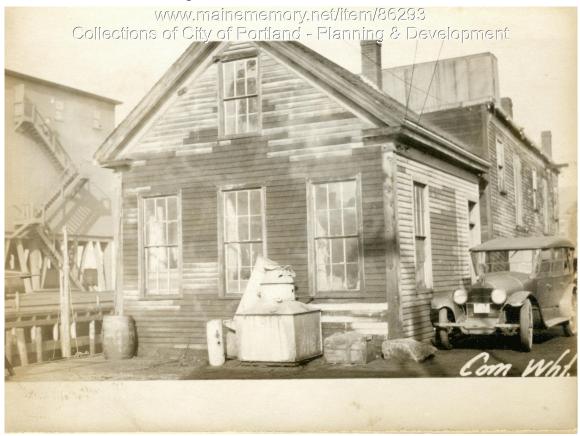

## 1924 Portland Tax Records: Storage, Commercial Wharf, Portland, 1924

| Owner:           | Jones Real Estate Company         |
|------------------|-----------------------------------|
| Address:         | Commercial Wharf, Portland, Maine |
| Use:             | Storage                           |
| Local Code:      | Block 31H Lot 17H Book 87A Page 8 |
| MMN item number: | 86293                             |