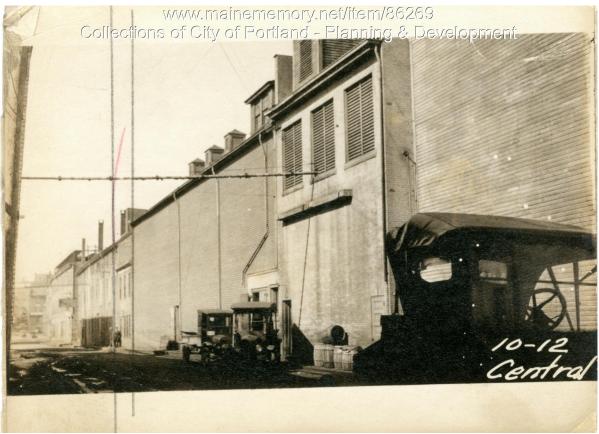

## 1924 Portland Tax Records: 10A Central Wharf, Portland, 1924

| Owner:           | Central Wharf Cold Storage Company |
|------------------|------------------------------------|
| Address:         | 10A Central Wharf, Portland, Maine |
| Use:             | Office                             |
| Local Code:      | Block 31J Lot 13 Book 87A Page 1   |
| MMN item number: | 86269                              |