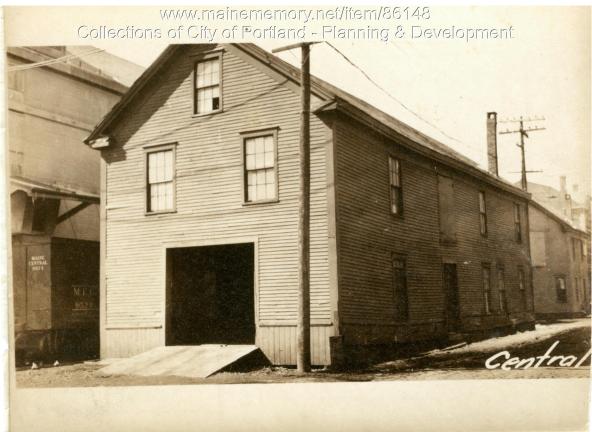

## 1924 Portland Tax Records: Garage, Commercial Street, Portland, 1924

| Owner:           | Central Wharf Proprietors          |
|------------------|------------------------------------|
| Address:         | Commercial Street, Portland, Maine |
| Use:             | Garage                             |
| Local Code:      | Block 31J Lot 4D Book 87A Page 5   |
| MMN item number: | 86148                              |