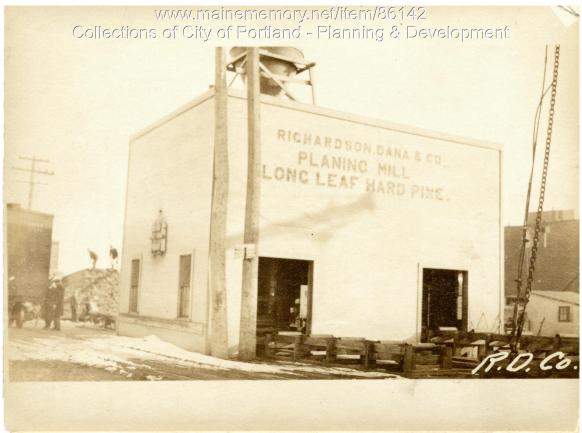

## 1924 Portland Tax Records: 326 Commercial street, Portland, 1924

| Owner:           | Dana Richardson and Company            |
|------------------|----------------------------------------|
| Address:         | 326 Commercial street, Portland, Maine |
| Use:             | Mill                                   |
| Local Code:      | Block 41E Lot 2M Book 87A Page 12      |
| MMN item number: | 86142                                  |