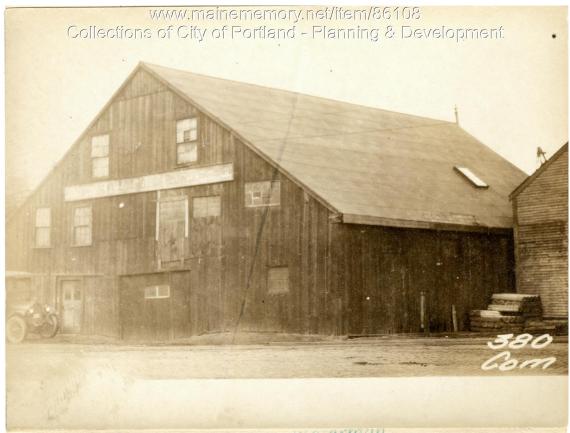

## 1924 Portland Tax Records: 378-380 Commercial Street, Portland, 1924

| Owner:           | Boston and Maine Railroad                  |
|------------------|--------------------------------------------|
| Address:         | 378-380 Commercial Street, Portland, Maine |
| Use:             | Boat Shop                                  |
| Local Code:      | Block 42C Lot 1K Book 87A Page 6           |
| MMN item number: | 86108                                      |