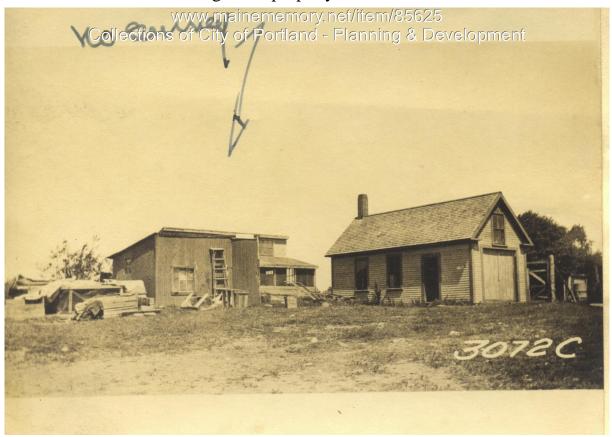

1924 Portland Tax Records: Deering Heirs property, S. side Island, Great Diamond Island, Portland, 19

Por id, ine Assessment 19 Name S. Side Is Owner Deering Heins Street reat Diamand Is (, No. Block & 3 Lot. Use of Bldg. Blacksmith Shop Name Tenants and Rooms / - / Rentals /nc. 1 n 9400 Age 2.0 Condition of Repair Just fair Senallhen house + bant stoffing 30 72-C Class Bungalow Single House Two family Three family Apartment Store Building Office " Factory " Storage " Stables Garage, public Theatre Club House Cottage " Exterior Plumbi Clapboards Comm Siding Indivi Shingles Open Stucco Set tu Paper Tapes try Brick Flain Galv, Iron Brick Harls Stone Halls Terra Cotta Wood Concrete Marbi Plumbing No Common Individual Open Set tubs Plain Hardwood Wood Terrazzo Marble iarage, public Theatre Heating Stove Stove Stove Stove Furnace Hot Water With the Store Store Hot Water With the Store Store Hot Water Hot Water Hot Water Store Hot Water Marble Foof-Roofing Shingle Slate Gravel Prepared Asbestos Flat Hip Gable Dormers Foundation Brick Stone Concrete Pile Basement Mo Full Cement Floor Waterproof Floor Common Hardwood Re-Concrete Concrete Slab Waterproof Windows Plain Glass Wire Glass Shutters Construction Miscellaneous Elevator Sprinkler Fire Fscape Refrigerator Vacuum Cleaner Safes and Vaults Telephone Equip. Frame Brick Tile Blocks Stucco Re-Concrete Mill Steel Frame Ceiling Plaster Metal Panelled Rough Ground Area. Height. Cubic Feet..... Unit. ...cts. Utility Dep. Per cent. Dep. Sound Value, \$ Alley Corner Interior Land Depth Front .....ft. = COMPUTATION 50 Multiplier Coefficient Area Land Value Year Unit Coefficient No genney 30720 Surveyed by Willi Dahnson 4-9 (over)

sot Shown

1924 Portland Tax Records: Deering Heirs property, S. side Island, Great Diamond Island, Portland, 19

| Owner:                          | Deering Heirs                                         |
|---------------------------------|-------------------------------------------------------|
| Address:                        | S. side Island, Great Diamond Island, Portland, Maine |
| Use:                            | Blacksmith Shop                                       |
| Local Code:                     | Block GDI3072C Lot 00 Book 89 Page 1                  |
| MMN item number:                | 85625                                                 |
| Notes:                          | Small Hen House and Paint Shop included               |
| Local Code:<br>MMN item number: | Block GDI3072C Lot 00 Book 89 Page 1<br>85625         |