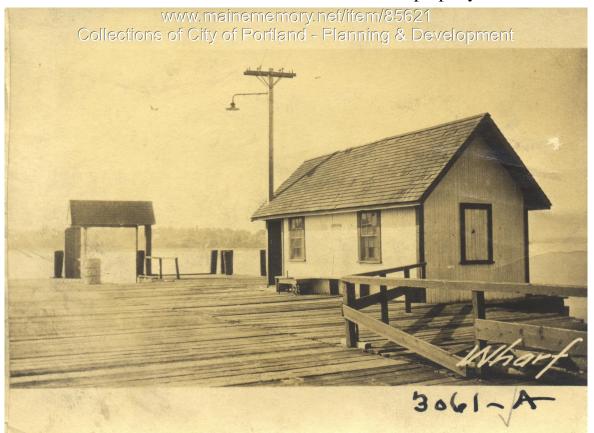

1924 Portland Tax Records: Great Diamond Island Association property, Great Diamond Island, Portla

W-1200 Po Assessment 19 Name Great Prainond Island (Sooc. Owner Street Great Plainond Island No. 83C- A-10 Block ... Lot Use of Bldg. What & Whiten; Name Tenants and Rooms 1- 1 Rentals ? Case Bay Lines Age 30-40 Condition of Repair Fair 306/-A Exterior Clapboards Siding Shingles Stucco Plumbing No bungalow ingle House wo family hree family bartment Common Individual Open Set tubs Stucco Set to Paper Tapestry Brick Finish Com. Brick Hardo Galv. Iron Harlo Stone Ferra Cotta Wood Concrete Terra tore Building Plain Hardwood Ome Fractory Storage Stables Garage, private Garage, public Theatre Club House Coltage Brick Stone Concrete Pile \*\* Wood Terrazzo Marble Foof—Roofing Shingle Slate Gravel Prepared Asbestos Flat Hip MaHeating Stove Furnace Hot Water Steam No Light Oil Hip Gable Dormers Gas Electric Basement No Full Floor Common Hardwood Re-Concrete Concrete Slab Waterproof Windows Plain Glass Wire Glass Shutters Cement Floor Waterproof Construction Frame Brick Tile Blocks Stucco Re-Concrete Mill Steel Frame Miscellaneous Elevator Elevator Sprinkler Fire Escape Refrigerator Vacuum Cleaner Safes and Vaults Telephone Equip. eiling Plaster Metal Panelled Rough Height. Ground Area Unit. Cubic Feet .... .cts. Utility Dep. Per cent. Dep. Sound Value, \$ Alley Interior Land Corner Depth .ft. Front. COMPUTATION 1000 Coefficient Multiplier Area Year Unit Coefficient Land Value 3061-A Surveyed by Will Johnson 2-9-9 (over)

富

1924 Portland Tax Records: Great Diamond Island Association property, Great Diamond Island, Portla

| Owner:           | Great Diamond Island Association                            |
|------------------|-------------------------------------------------------------|
| Address:         | Great Diamond Island, Great Diamond Island, Portland, Maine |
| Use:             | Wharf & Waiting Room                                        |
| Local Code:      | Block 83CA Lot 10 Book 89 Page 1                            |
| MMN item number: | 85621                                                       |
| Notes:           | Casco Bay Lines                                             |