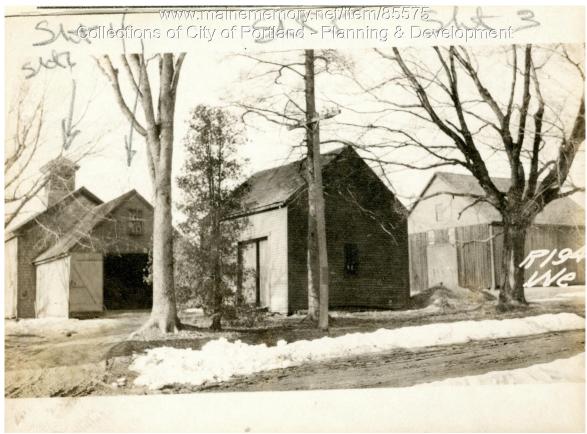

## 1924 Portland Tax Records: 436-460 Westbrook Street, Portland, 1924

Owner:Andrew HawesAddress:436-460 Westbrook Street, Portland, MaineUse:WoodshedLocal Code:Block 218B Lot 2 Book 81A Page 2MMN item number:85575