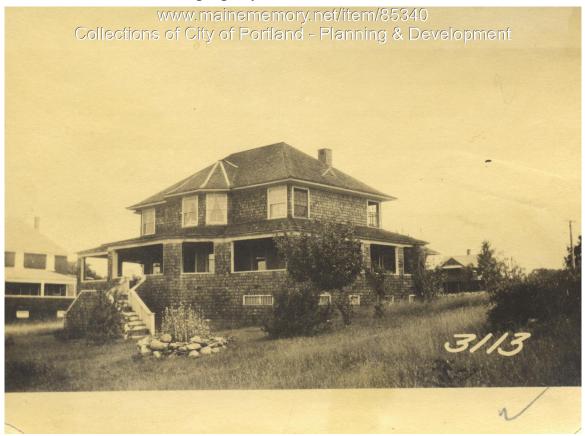

## 1924 Portland Tax Records: Owen property, Sunset Avenue, Great Diamond Island, Portland, 1924

Owner:Eleanor K. OwenAddress:Sunset Avenue, Great Diamond Island, Portland, MaineUse:Summer DwellingLocal Code:Block 83AO Lot 3-6 Book 89 Page 1MMN item number:85340