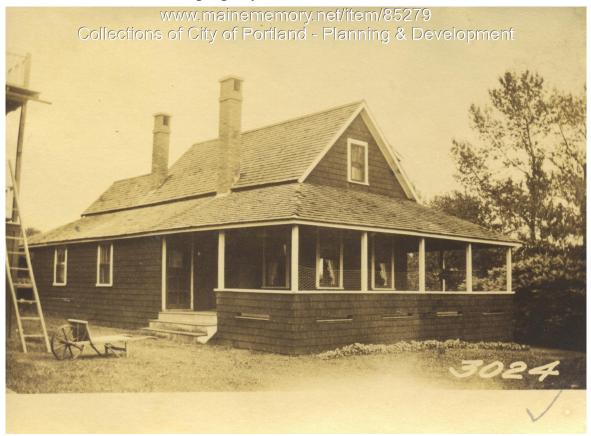

## 1924 Portland Tax Records: Allan property, Sorrento Road, Little Diamond Island, Portland, 1924

Owner:George B. AllanAddress:Sorrento Road, Little Diamond Island, Portland, MaineUse:Summer DwellingLocal Code:Block 105N Lot 13 Book 89 Page 1MMN item number:85279