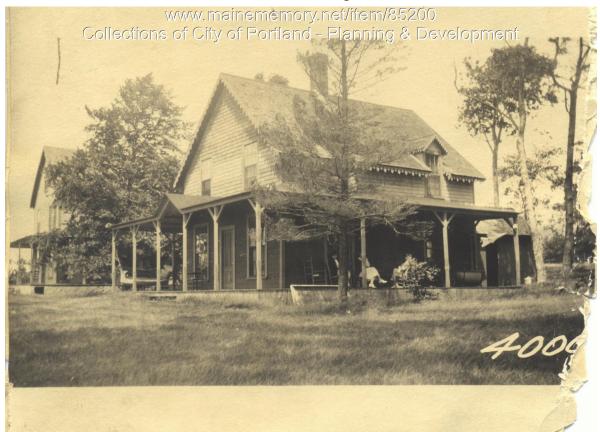

## 1924 Portland Tax Records: Residence, Little Chebeague Island, Portland, 1924

| Owner:           | Mary C. Haskell                                     |
|------------------|-----------------------------------------------------|
| Address:         | Residence, Little Chebeague Island, Portland, Maine |
| Use:             | Summer Dwelling                                     |
| Local Code:      | Block LCI4000 Lot 00 Book 89 Page 1                 |
| MMN item number: | 85200                                               |