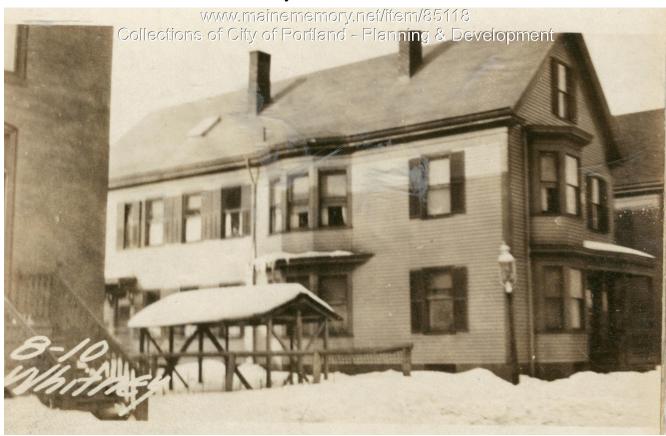

## 1924 Portland Tax Records: 8-10 Whitney Street, Portland, 1924

| Owner:           | Devisees of Anne Burgess                       |
|------------------|------------------------------------------------|
| Address:         | 8-10 Whitney Street, West End, Portland, Maine |
| Use:             | Dwelling - Two family                          |
| Local Code:      | Block 63C Lot 23 Book 82A Page 1               |
| MMN item number: | 85118                                          |