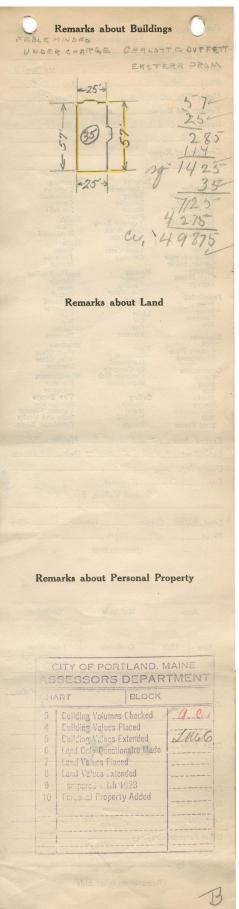

## 1924 Portland Tax Records: 8-10 Whitney Street, Portland, 1924

Port d, aine Assessment 19 Name Burgess Anne Dev Owner Street Whitney Mansha No. 8-10 Block 63C Use of Bldg. DWELLING Name. Tenants and Rooms..... Rentals BURGESS ---WATERHOUSE Age . 2.0 Condition of Repair FAIR Exterior —Clapboards Siding Shingles Stucco Paper Tapestry Brick Com. Brick Galv. Iron Stone Class Bungalow Single House -Two family Three family Plumbing Common Individual Open Set tubs Apartment Store Building Office " Factory " Storage " Finish Plain Hardwood Factory " Storage " Stables Garage, private Garage, public Theatre Club House Cottage Halls -Wood Terrazzo Marble Stone Terra Cotta Concrete Marbie Roof — Roofing Shingle Slate Gravel Prepared Asbestos Flat Hip — Gable Dormers Heating Stove Furnace Hot Water Steam Foundation Brick Stone Concrete Pile Light Oil -Gas -Electric Basement Full Cement Floor Waterproof Windows Plain Glass Wire Glass Shutters Floor -Common -Hardwood Re-Concrete Concrete Slab Waterproof Construction Miscellancous Elevator Sprinkler Fire Escape Refrigerator Vacuum Cleaner Safes and Vaults Telephone Equip. Frame Brick Tile Blocks Stucco Re-Concrete Mill Steel Frame Ceiling Plaster Metal Panelled Rough Ground Area 1425 Saft. Height. +816.cts. Cubic Feet 49.8.75 coft Unit Utility Dep. . 45 Per cent. Dep. ..... Sound Value, \$ 4389 Land. 3100 Corner..... .... Allev Interior..... ..... Depth ..... ft Front ..... COMPUTATION Multiplier Coefficient Area 3720 Land Value Unit Coefficient Year 19 Surveyed by Teening - mac fee (Remarks on other Side)