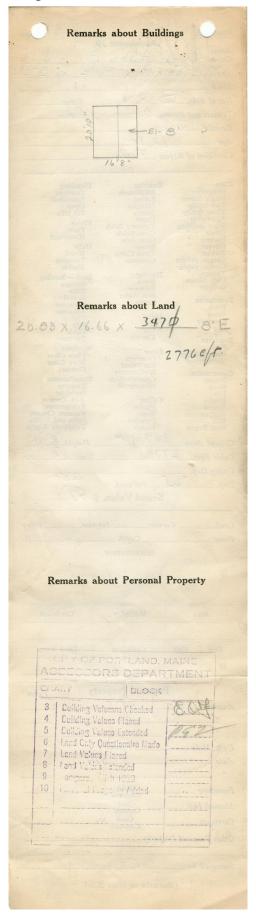

1924 Portland Tax Records: Assessor's Record, 1878 Washington Avenue, Portland, 1924

Port d, ine Assessment 19 Name HALL Abby Owner Street WAShington No. Block ... Lot Use of Bldg. Name Tenants and Rooms awner - 1 Ran Rentals Winex Age 12 Trs Condition of Repair ... Fair Class Bungalow Single House Two family Three family Apartment Store Building Office " Factory " Storage " Stables Garage, public Theatre Club House Cottage Oundation Exterior Clapboards Siding Shingles Plumbing Common Individual Open Set tubs Stucco Stucco Paper Tapestry Brick Com. Brick Galv. Iron Stone Terra Cotta Concrete Finish Plain Hardwood Halls Wood Terrazzo Marble Marble Roof — Roofing Shingle Slate Gravel Prepared Asbestos Flat Hip Gable Dormers Windown Heating Stove 2 Furnace Hot Water Steam Foundation Foundation Brick Stone Concrete Pile Basement Full Cement Floor Waterproof Light Gas Electric Windows Plain Glass Wire Glass Shutters Floor Common Hardwood Re-Concrete Concrete Slab Waterproof Construction Miscellaneous Frame Brick Tile Blocks Stucco Re-Concrete Mill Alscellaneous Elevator Sprinkler Fire Escape Refrigerator Vacuum Cleaner Safes and Vaults Telephone Equip. Ceiling Plaster Metal Panelled Rough Mill Steel Frame Height 8'-0 347 29pt 11 Ground Area . 2776 IInit Cubic Feet ..... cts. Utility Dep. .. 65 Per cent. Dep. ..... Sound Value, \$ 97 ..... Interior..... Alley ..... Corner .... Land .... Front ..... ..... Depth ..... ...ft. COMPUTATION new herthome 25 Coefficient Multiplier Area Land Value Unit Coefficient Year 19 **Personal Property** Value No. Animals .. \$ " " " .... Female Dogs. Male ..... Year ..... Auto ... " " Good Common Common Furniture ..... Musical Inst. .... Other Personal Property ..... & OF ever Surveyed by ... JUN 1 8 (Remarks on other Side) 20/2