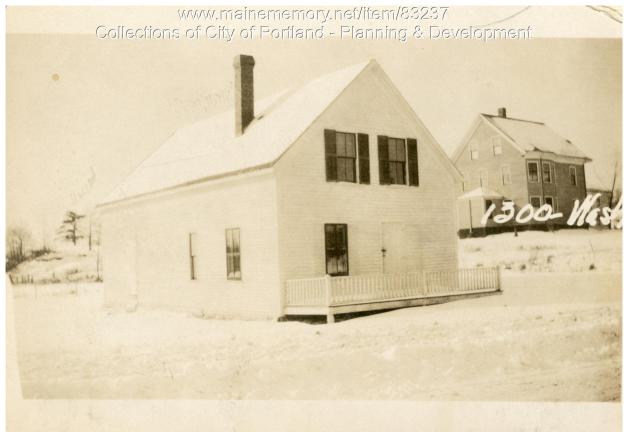

## 1924 Portland Tax Records: 1268-1302 Washington Avenue, Portland, 1924

Port ine Assessment 19 Name Owner Thurlow Henry Hrs No. 1302 Street Washington Ave Block Han-B. Use of Bldg. Name Tenants and Rooms 1 - 2 2 un Finished Age 23 years Exterior Clapboards Siding Shingles Stucco Paper Tapestry Brick Com. Brick Galv. Iron Stone Terra Cotta Concrete Class Bungalow Single House Two family Three family Apartment Store Building Office " Factory " Stolage " Stables Garage, public Theatre Chib House Cottage Foundation Plumbing Common Individual Open Set tubs Finish Plain Hardwood Halls Wood Terrazzo Marble Marble Roof — Roofing Shingle Slate Gravel Prepared Asbestos Flat Hip Gable Dormers Heating Stove Furnace Hot Water Steam Foundation Brick Stone Concrete Pile Light Oil Gas Electric Basement Full Windows Plain Glass Wire Glass Shutters Full Cement Floor Waterproof Floor Common Hardwood Re-Concrete Concrete Slab Waterproof Construction Frame Brick Tile Blocks Stucco Re-Concrete Mill Steel Frame Shutters Miscellaneous Elevator Sprinkler Fire Escape Refrigerator Vacuum Cleaner Safes and Vaults Telephone Equip. Ceiling Plaster # 100m5 Metal Panelled Rough Height 15' 9050g. ft Ground Area Unit Unit 78 Cubic Feet ..... /35 Utility Dep. Dep. 60K ......Per cent. 7 Sound Value, \$ 25-39 Land 5.21 a Corner. Allev .... Interior .. ..... Depth ..... ...ft. Front ..... COMPUTATION for. UTE mit ph finsp 5 Multiplier & Coefficient and Areand @ 600 pm 5 A A Unit Coefficient Land Value Year 19 3000 Surveyed by 1924 JUN (Remarks on other Side)

## 1924 Portland Tax Records: 1268-1302 Washington Avenue, Portland, 1924

| Owner:           | Heirs of Henry Thurlow                                                                                                            |
|------------------|-----------------------------------------------------------------------------------------------------------------------------------|
| Address:         | 1268-1302 Washington Avenue, North Deering, Portland, Maine                                                                       |
| Use:             | Dwelling                                                                                                                          |
| Local Code:      | Block 437B Lot 10 Book 79A Page 1                                                                                                 |
| MMN item number: | : 83237                                                                                                                           |
| Notes:           | Trying to sell this lot in 1924; it flooded every spring and was unsuitable for habitation in the house that was on the property. |