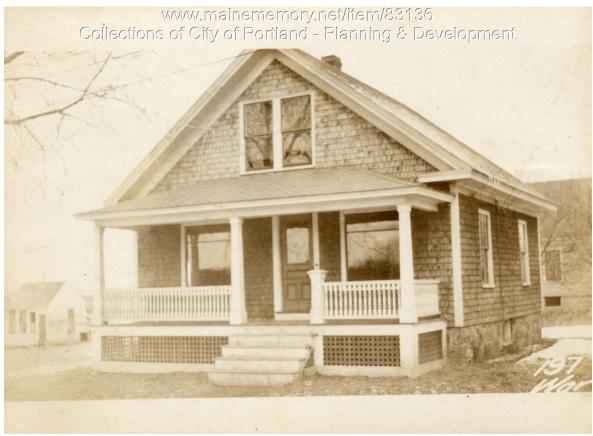

## 1924 Portland Tax Records: 197 Warren Avenue, Portland, 1924

Owner:Wesley M. SnowAddress:197 Warren Avenue, Riverside, Portland, MaineUse:BungalowLocal Code:Block 295A Lot 7 Book 77 Page 1MMN item number:83136