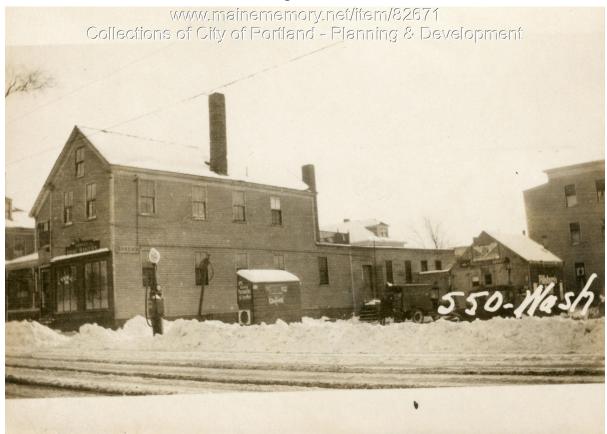

## 1924 Portland Tax Records: 548-550 Washington Avenue, Portland, 1924

| Owner:           | Portland Home Bakery                                     |
|------------------|----------------------------------------------------------|
| Address:         | 548-550 Washington Avenue, East Deering, Portland, Maine |
| Use:             | Bakery and Residence                                     |
| Local Code:      | Block 166F Lot 4 Book 79A Page 1                         |
| MMN item number: | 82671                                                    |