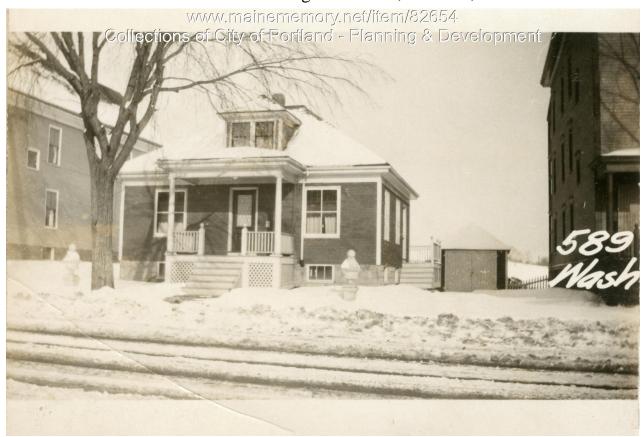

## 1924 Portland Tax Records: 587-589 Washington Avenue, Portland, 1924

## 1924 Portland Tax Records: 587-589 Washington Avenue, Portland, 1924

| Owner:           | Lewis W. Bradstreet                                      |
|------------------|----------------------------------------------------------|
| Address:         | 587-589 Washington Avenue, East Deering, Portland, Maine |
| Use:             | Restaurant & Mercantile                                  |
| Local Code:      | Block 428D Lot 2 Book 79A Page 1                         |
| MMN item number: | 82654                                                    |