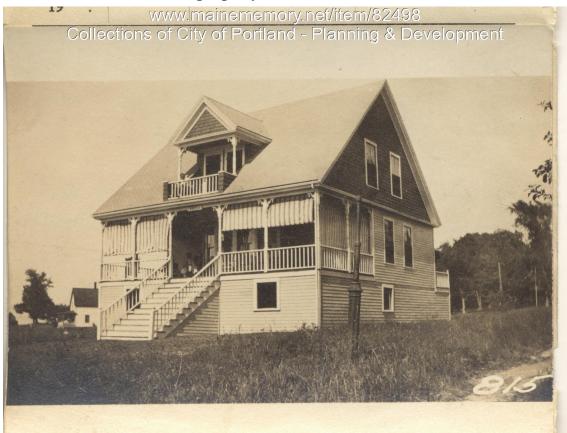

1924 Portland Tax Records: Merrill property, Oaklawn Road, Peaks Island, Portland, 1924

| Owner:           | Woodbury P. Merrill                         |
|------------------|---------------------------------------------|
| Address:         | Oaklawn Road, Peaks Island, Portland, Maine |
| Use:             | Summer Dwelling                             |
| Local Code:      | Block 90J Lot 2 Book 98 Page 1              |
| MMN item number: | 82498                                       |
| Style:           | Cottage                                     |