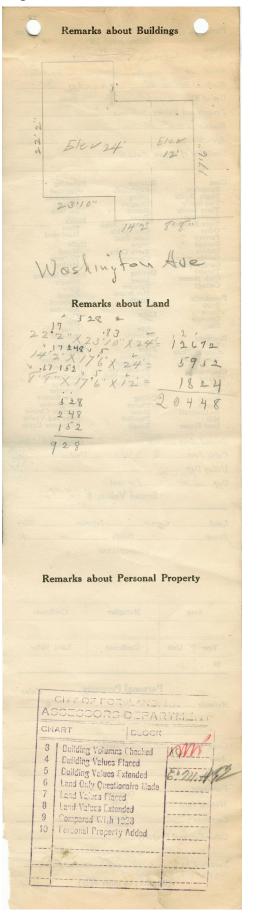

1924 Portland Tax Records: Assessor's Record, 501 Washington Avenue, Portland, 1924

Porti d, Assessment 19 Name Owner Balu Street . Wash .. No. 5010 Lot ... 30 -Use of Bldg. ..... . Name .... Tenants and Rooms ...... Rentals 2.0 - 2.0 Age . 4. a. suns Condition of Repair .F.A.I.R. Class Bungalow Single House "Two family Apartment Store Building Office " Factory " Storage " Stables Garage. pet Exterior --Clapboards Siding Shingles Stucco Paper Tapestry Brick Com. Brick Galv. Iron Stone Terra Cotta Concrete leating Plumbing Common Individual Open Set tubs Finish Plain Hardwood Halls Wood Terrazzo Marble Stables Garage, private Garage, public Theatre Club House Cottage Marbie Roof — Roofing Shingle Slate Gravel Prepared Asbestos Flat Hip Gable Dormers Windows "Plain Glass Wire Glass Shutters Miscellaneous Heating Furnace Hot Water Steam Foundation Brick Stone Concrete Pile Light Gas Basement Full Cement Floor Waterproof Floor Common Hardwood Re-Concrete Concrete Slab Waterproof Construction Frame Brick Tile Blocks Stucco Re-Concrete Mill Shutters Miscellaneous Elevator Sprinkler Fire Escape Refrigerator Vacuum Cleaner Safes and Vaults Telephone Equip. Ceiling Plaster Metal Panelled Rough Re-Concrete Mill Steel Frame Height 24 - 12 928 Ground Area .. .....cts 20448 Cubic Feet ..... Utility Dep. Dep. .....Per cent. Sound Value, \$ 1840 Allev Corner..... ... Interior ..... Land ... ..... Depth ..... .ft Front ..... .=.... COMPUTATION Multiplier Coefficient Area Coefficient Land Value Year Unit 19 **Personal Property** Value Animals ... ... No. ... \$..... " " Dogs, Male ..... ..... Female . ...... Year ..... Auto ... 
 Furniture
 Good Common