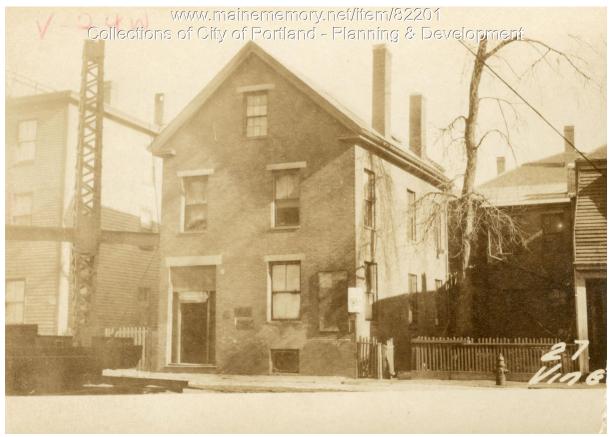

## 1924 Portland Tax Records: 25-27 Vine Street, Portland, 1924

| Owner:           | Annie Stalan                                 |
|------------------|----------------------------------------------|
| Address:         | 25-27 Vine Street, Downtown, Portland, Maine |
| Use:             | Dwelling - Two Family and Store              |
| Local Code:      | Block 29H Lot 6 Book 77 Page 1               |
| MMN item number: | 82201                                        |