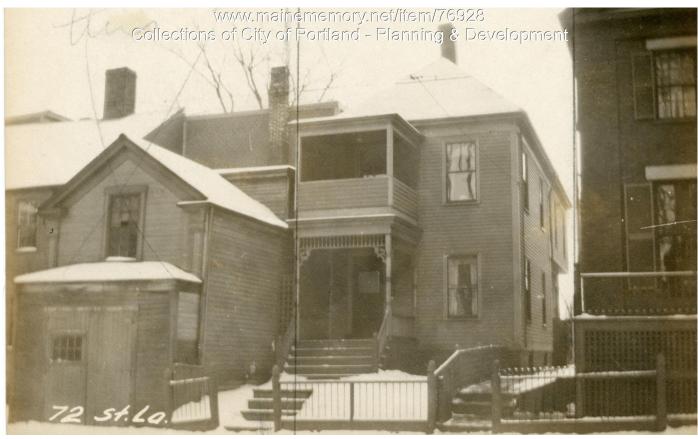

## 1924 Portland Tax Records: 72 St. Lawrence Street, Portland, 1924

| Owner:           | Fred W. Sargeant                                  |
|------------------|---------------------------------------------------|
| Address:         | 72 St. Lawrence Street, East End, Portland, Maine |
| Use:             | Dwelling - Single family                          |
| Local Code:      | Block 16H Lot 11 Book 72 Page 1                   |
| MMN item number: | 76928                                             |