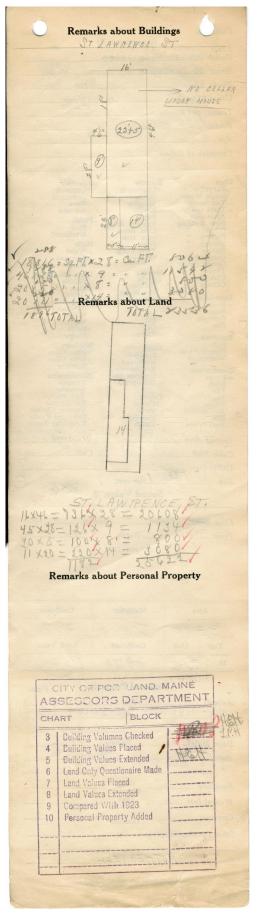

1924 Portland Tax Records: Assessor's Record, 65 St. Lawrence Street, Portland, 1924

Porti ine Assessment 19 Name Jone Owner Danish Bldg Assoc Street St Lawrence No. 65 Block .. 16.6. Lot \_\_\_\_\_ Use of Bldg. ... Name.. Tenants and Rooms ...... Rentals 30 total Condition of Repair ....... Exterior Clapboards Sting Sting Struco Paper Tapestry Brick Com. Brick Galv. Iron Stone Terra Cotta Concrete Class Bungalow Single House Two family Three family Apartment Store Building Office " Factory " Storage " Stables Garage, private Plumbing Common Individual Open Set tubs Finish Plain Hardwood Halls Halls Wood Terrazzo Marble Garage, private Garage, public Marble Roof — Roofing Shingle Slate Gravel Prepared Asbestos Flat Hip Gable Dormers 2 Heating Stove Furnace Hot Water Steam Theatre Club House Cottage Foundation Brick Stone Light Oil Gas Electric Concrete Pile Basement Full Cement Floor Waterproof Windows Plain Glass Wire Glass Shutters Floor Common Hardwood Re-Concrete Concrete Slab Waterproof Construction Miscellaneous Elevator Sprinkler Fire Escape Refrigerator Vacuum Cleaner Safes and Vaults Telephone Equip. Frame Brick Tile Blocks Ceiling Plaster Metal Panelled Rough Stucco Re-Concrete Re-Co. Mill Steel Frame Height 28 9 9 1182 Ground Area ... 25622 Unit ... cts. Cubic Feet ..... Utility Dep. 70 aser .....Per cent. Dep. ..... Sound Value, \$ 1384 ..... Interior..... ... Alley Front 32/ Depth ..... .....=.... .ft COMPUTATION 7.0 Coefficient Multiplier Area 2970 Land Value Unit Coefficient Year \$ 5340 294 \$14 19 **Personal Property** Value Animals . No. St-5000t 205-1181 155-2 " ..... Female Dogs, Male ... Auto that on theat ?-" Good Common Good Common Furniture ... Musical Inst. ..... Carriages ...... Good No. ..... Other Personal Property ..... Surveyed by MATHERSELL (Remarks on other Side) V-2500