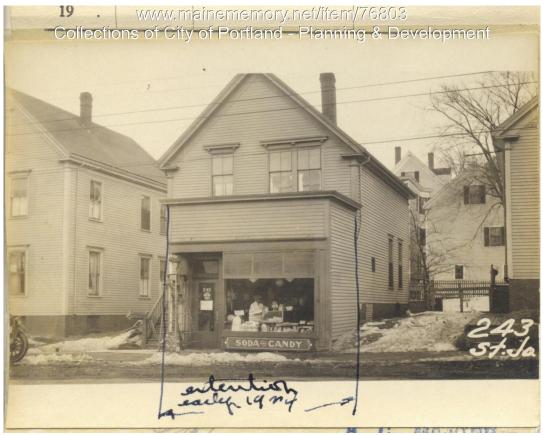

## 1924 Portland Tax Records: 245 St. John Street, Portland, 1924

| Owner:           | Fred Scribner                                  |
|------------------|------------------------------------------------|
| Address:         | 245 St. John Street, West End, Portland, Maine |
| Use:             | Dwelling - Single family                       |
| Local Code:      | Block 64D Lot 7 Book 71 Page 2                 |
| MMN item number: | 76803                                          |