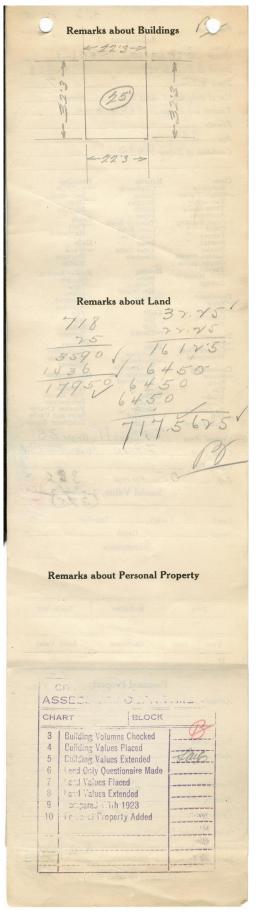

## 1924 Portland Tax Records: 245 St. John Street, Portland, 1924

244 #1273 Por nd, laine Assessment 19 Name Scribble Pres C. 1 Street ST. JOHN No. 243 Block 640 Lot ZV Use of Bldg. DWELLING Name.... Tenants and Rooms GROSS 1419 N Rentals ... Age 35+ Condition of Repair GOOO Class Bungalow Single House Two family Three family Apartment Store Building Office " Factory Exterior Clapboards Siding Shingles Stucco Paper Tapestry Brick Com. Brick Galv. Iron Stone Plumbing Common Individual Open Set tubs Finish Plain Hardwood Office " Factory " Storage " Stables Garage, private Garage, public Theatre Halls Wood Terrazzo Marble Stone Terra Cotta Concrete Marbie Roof – Roofing Slate Gravel Prepared -Asbestos SHINGLES Flat Hip \_Gable Dormers Heating Theatre Club House Cottage Stove Furnace Hot Water Foundation Brick Stone Steam Light Oil Gas —Electric Concrete Pile Basement Full Cement Floor Waterproof Floor Common Hardwood Re-Concrete Concrete Slab Waterproof Windows Plain Glass Wire Glass Shutters Construction Miscellaneous Frame Brick Miscellaneous Elevator Sprinkler Fire Escape Refrigerator Vacuum Cleaner Safes and Vaults Telephone Equip. Tile Blocks Stucco Re-Concrete Mill Steel Frame Ceiling Plaster Metal Panelled Rough 718503 Height 25 Ground Area .. Unit The lets. Cubic Feet ..... Q, Utility Dep. .. 3.5 Per cent. N Dep. ..... Sound Value, \$ 240 2 witht30 20 ... Alley ...... Corner...... Interior..... Land ... ..... Depth ..... ..=..... ...ft. Front ..... COMPUTATION Multiplier Coefficient Area Land Value Unit Coefficient Year 19 4.19 A. U. Macure Surveyed by L 2014 (Remarks on other Side)