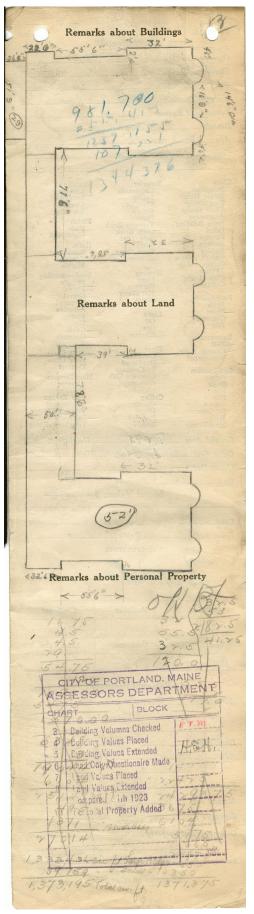

1924 Portland Tax Records: Assessor's Record, 218-238 St. John Street, Portland, 1924

| 4                                                                                                                                                                                                                                       |                                                                                                                                                                                            |                                                                                                                                                                                                                                                               |  |
|-----------------------------------------------------------------------------------------------------------------------------------------------------------------------------------------------------------------------------------------|--------------------------------------------------------------------------------------------------------------------------------------------------------------------------------------------|---------------------------------------------------------------------------------------------------------------------------------------------------------------------------------------------------------------------------------------------------------------|--|
|                                                                                                                                                                                                                                         | ON-RESIDENT                                                                                                                                                                                | 9-2                                                                                                                                                                                                                                                           |  |
| Po nd,                                                                                                                                                                                                                                  | ublight stadte als                                                                                                                                                                         | ine                                                                                                                                                                                                                                                           |  |
| Name                                                                                                                                                                                                                                    | Assessment 19                                                                                                                                                                              |                                                                                                                                                                                                                                                               |  |
| Owner Ma i                                                                                                                                                                                                                              | ne Central R                                                                                                                                                                               |                                                                                                                                                                                                                                                               |  |
| Streef John                                                                                                                                                                                                                             |                                                                                                                                                                                            | No.218-238                                                                                                                                                                                                                                                    |  |
| Block 64 G                                                                                                                                                                                                                              | 2                                                                                                                                                                                          |                                                                                                                                                                                                                                                               |  |
| Use of Bldg                                                                                                                                                                                                                             |                                                                                                                                                                                            | Name                                                                                                                                                                                                                                                          |  |
|                                                                                                                                                                                                                                         |                                                                                                                                                                                            | 1v ame                                                                                                                                                                                                                                                        |  |
| Tenants and Roo                                                                                                                                                                                                                         | oms                                                                                                                                                                                        |                                                                                                                                                                                                                                                               |  |
| Rentals                                                                                                                                                                                                                                 |                                                                                                                                                                                            |                                                                                                                                                                                                                                                               |  |
| Age                                                                                                                                                                                                                                     | 35 t                                                                                                                                                                                       |                                                                                                                                                                                                                                                               |  |
| Condition of Ref                                                                                                                                                                                                                        | bair                                                                                                                                                                                       |                                                                                                                                                                                                                                                               |  |
|                                                                                                                                                                                                                                         |                                                                                                                                                                                            |                                                                                                                                                                                                                                                               |  |
| Class                                                                                                                                                                                                                                   | Exterior                                                                                                                                                                                   | Plumbing                                                                                                                                                                                                                                                      |  |
| Bungalow<br>Single House                                                                                                                                                                                                                | Clapboards<br>Siding                                                                                                                                                                       | Common<br>Individual                                                                                                                                                                                                                                          |  |
| Two family<br>Three family                                                                                                                                                                                                              | Shingles                                                                                                                                                                                   | Open<br>Set tubs                                                                                                                                                                                                                                              |  |
| Apartment                                                                                                                                                                                                                               | Stucco<br>Paper                                                                                                                                                                            | Finish                                                                                                                                                                                                                                                        |  |
| Store Building<br>Office "                                                                                                                                                                                                              | Tapestry Brick<br>—Com. Brick<br>Galv. Iron                                                                                                                                                | Plain<br>Hardwood                                                                                                                                                                                                                                             |  |
| Factory "<br>Storage "                                                                                                                                                                                                                  | Galv. Iron<br>Stone                                                                                                                                                                        | Halls                                                                                                                                                                                                                                                         |  |
| Stables                                                                                                                                                                                                                                 | Terra Cotta                                                                                                                                                                                | Wood                                                                                                                                                                                                                                                          |  |
| Garage, private<br>Garage, public                                                                                                                                                                                                       | Concrete                                                                                                                                                                                   | - Terrazzo<br>Marble                                                                                                                                                                                                                                          |  |
| Club House                                                                                                                                                                                                                              | Heating<br>Stove                                                                                                                                                                           | Roof — Roofing<br>Shingle                                                                                                                                                                                                                                     |  |
| Cottage                                                                                                                                                                                                                                 | Furnace<br>Hot Water                                                                                                                                                                       | Slate                                                                                                                                                                                                                                                         |  |
| Foundation<br>Brick                                                                                                                                                                                                                     | Steam                                                                                                                                                                                      | Gravel Small prece                                                                                                                                                                                                                                            |  |
| Stone                                                                                                                                                                                                                                   | Light                                                                                                                                                                                      | Asbestos<br>Flat                                                                                                                                                                                                                                              |  |
| Concrete<br>Pile                                                                                                                                                                                                                        | Oil<br>Gas                                                                                                                                                                                 | Hip<br>Gable                                                                                                                                                                                                                                                  |  |
| Basement                                                                                                                                                                                                                                | Electric                                                                                                                                                                                   | Dormers                                                                                                                                                                                                                                                       |  |
| -Full<br>Cement Floor                                                                                                                                                                                                                   | Floor                                                                                                                                                                                      | Windows<br>Plain Glass                                                                                                                                                                                                                                        |  |
| Cement Floor<br>Waterproof                                                                                                                                                                                                              | Common<br>Hardwood                                                                                                                                                                         | Plain Glass<br>Wire Glass                                                                                                                                                                                                                                     |  |
| Construction                                                                                                                                                                                                                            | Re-Loncrete                                                                                                                                                                                | Shutters<br>Miscellaneous                                                                                                                                                                                                                                     |  |
| Frame<br>Brick<br>Tile                                                                                                                                                                                                                  | Concrete Slab<br>Waterproof                                                                                                                                                                | Elevator                                                                                                                                                                                                                                                      |  |
| Tile Blocks                                                                                                                                                                                                                             | Ceiling                                                                                                                                                                                    | Sprinkler<br>Fire Escape                                                                                                                                                                                                                                      |  |
| Stucco<br>Re-Concrete                                                                                                                                                                                                                   | Plaster<br>Metal                                                                                                                                                                           | Refrigerator<br>Vacuum Cleaner                                                                                                                                                                                                                                |  |
| Mill<br>Steel Frame                                                                                                                                                                                                                     | Panelled<br>Rough                                                                                                                                                                          | Vacuum Cleaner<br>Safes and Vaults<br>Telephone Equip.                                                                                                                                                                                                        |  |
| Steel Flame                                                                                                                                                                                                                             |                                                                                                                                                                                            | ma and                                                                                                                                                                                                                                                        |  |
| Ground Area 27 070 Fast Height 52-29'                                                                                                                                                                                                   |                                                                                                                                                                                            |                                                                                                                                                                                                                                                               |  |
| 1 =                                                                                                                                                                                                                                     | A the and do have to a suched . D.R. I                                                                                                                                                     |                                                                                                                                                                                                                                                               |  |
| Ground Area<br>Cubic Feet                                                                                                                                                                                                               | 3 277, 5 1 2 cm                                                                                                                                                                            | Unit 20, Scts.                                                                                                                                                                                                                                                |  |
| 1 =                                                                                                                                                                                                                                     | 3 277, 51 2 cont                                                                                                                                                                           | he F                                                                                                                                                                                                                                                          |  |
| Cubic Feet. 1                                                                                                                                                                                                                           | Per cent.                                                                                                                                                                                  | Unit 20 . Victs.                                                                                                                                                                                                                                              |  |
| Cubic Feet<br>Utility Dep.                                                                                                                                                                                                              | Per cent.                                                                                                                                                                                  | Unit 20 . Victs.                                                                                                                                                                                                                                              |  |
| Cubic Feet<br>Utility Dep.                                                                                                                                                                                                              | 3.077,52,2 cmt)                                                                                                                                                                            | Unit 20 . Victs.                                                                                                                                                                                                                                              |  |
| Cubic Feet. 4, 2<br>Utility Dep.<br>Dep                                                                                                                                                                                                 | Per cent.<br>Sound Value, \$                                                                                                                                                               | Unit 20. Jets.<br>211. 792                                                                                                                                                                                                                                    |  |
| Cubic Feet. 4, 2<br>Utility Dep.<br>Dep. 2.5<br>Land. 48942.0                                                                                                                                                                           | Per cent.<br>Sound Value, \$<br>Corner                                                                                                                                                     | Unit. 20.15 cts.<br>211.792<br>rior                                                                                                                                                                                                                           |  |
| Cubic Feet. 4, 2<br>Utility Dep.<br>Dep                                                                                                                                                                                                 | Per cent.<br>Sound Value, \$<br>Corner                                                                                                                                                     | Unit 20. Jets.<br>211. 792                                                                                                                                                                                                                                    |  |
| Cubic Feet. 4, 2<br>Utility Dep.<br>Dep. 2.5<br>Land. 48942.0                                                                                                                                                                           | Per cent.<br>Sound Value, \$<br>Corner                                                                                                                                                     | Unit. 20.15 cts.<br>211.792<br>rior                                                                                                                                                                                                                           |  |
| Cubic Feet. 4, 2<br>Utility Dep.<br>Dep. 2.5<br>Land48942.0<br>Front                                                                                                                                                                    | Per cent.<br>Sound Value, \$<br>Corner                                                                                                                                                     | Unit. 20.15 cts.<br>211.792<br>rior                                                                                                                                                                                                                           |  |
| Cubic Feet. 4, 2<br>Utility Dep.<br>Dep. 2.5<br>Land48942.0<br>Front                                                                                                                                                                    | Per cent.<br>Sound Value, \$<br>Corner                                                                                                                                                     | Unit. 20.15 cts.<br>211.792<br>rior                                                                                                                                                                                                                           |  |
| Cubic Feet. 4, 2<br>Utility Dep.<br>Dep. 2.5<br>Land. 48942.0                                                                                                                                                                           | Per cent.<br>Sound Value, \$<br>Corner                                                                                                                                                     | Unit. 20.15 cts.<br>211.792<br>rior                                                                                                                                                                                                                           |  |
| Cubic Feet. 4,2<br>Utility Dep.<br>Dep.<br>Land. 48942 (<br>Front<br>Jop                                                                                                                                                                | Per cent.<br>Sound Value, \$<br>Corner                                                                                                                                                     | Unit. 20.1V cts.<br>2111.792<br>rior                                                                                                                                                                                                                          |  |
| Cubic Feet. 4, 2<br>Utility Dep.<br>Dep. 2.5<br>Land48942.0<br>Front                                                                                                                                                                    | Per cent.<br>Sound Value, \$<br>Corner                                                                                                                                                     | Unit. 20.15 cts.<br>211.792<br>rior                                                                                                                                                                                                                           |  |
| Cubic Feet. 4,2<br>Utility Dep.<br>Dep.<br>Land. 48942 (<br>Front<br>Jop                                                                                                                                                                | Per cent.<br>Sound Value, \$<br>Corner                                                                                                                                                     | Unit. 20.1V cts.<br>2111.792<br>rior                                                                                                                                                                                                                          |  |
| Cubic Feet. 4,2<br>Utility Dep.<br>Dep. 2.4<br>Land48942.0<br>Front<br>Joj<br>Area                                                                                                                                                      | CornerInte<br>Depth<br>Computation<br>Computation<br>Computation<br>Multiplier                                                                                                             | Unit. 20.15 cts.<br>2111.7972<br>rior                                                                                                                                                                                                                         |  |
| Cubic Feet. 4,2<br>Utility Dep.<br>Dep. 2.4<br>Land. 48942.0<br>Front<br>Area<br>Year Unit                                                                                                                                              | CornerInte<br>Depth<br>Computation<br>Computation<br>Computation<br>Multiplier                                                                                                             | Unit. 20.1V cts.<br>2111.792<br>rior                                                                                                                                                                                                                          |  |
| Cubic Feet. 4,2<br>Utility Dep.<br>Dep. 2.4<br>Land48942.0<br>Front<br>Joj<br>Area                                                                                                                                                      | CornerInte<br>Depth<br>Computation<br>Computation<br>Computation<br>Multiplier                                                                                                             | Unit. 20.15 cts.<br>2111.7972<br>rior                                                                                                                                                                                                                         |  |
| Cubic Feet. 4,2<br>Utility Dep.<br>Dep. 2.4<br>Land. 48942.0<br>Front<br>Area<br>Year Unit                                                                                                                                              | Corner Inte<br>Depth<br>Computation<br>Multiplier<br>Coefficient                                                                                                                           | Unit. 20.15 cts.<br>211.792<br>vior                                                                                                                                                                                                                           |  |
| Cubic Feet. 4,2<br>Utility Dep.<br>Dep. 2.4<br>Land. 48942.0<br>Front<br>Area<br>Year Unit                                                                                                                                              | CornerInte<br>Depth<br>Computation<br>Computation<br>Computation<br>Multiplier                                                                                                             | Unit. 20.15 cts.<br>211.792<br>vior                                                                                                                                                                                                                           |  |
| Cubic Feet. 4,2<br>Utility Dep.<br>Dep. 2.4<br>Land. 48942.0<br>Front<br>Area<br>Year Unit                                                                                                                                              | Corner Inte<br>Depth<br>Computation<br>Multiplier<br>Coefficient                                                                                                                           | Unit.       2.0.1V.cts.         2.11.792       4.11         vior.       Alley                                                                                                                                                                                 |  |
| Cubic Feet. 4,2<br>Utility Dep.<br>Dep.<br>Land. 48942.0<br>Front<br>Joy<br>Area<br>Year Unit<br>19.                                                                                                                                    | Per cent.<br>Sound Value, \$<br>CornerInte<br>Depth<br>COMPUTATION<br>Multiplier<br>Coefficient<br>Personal Propert<br>No.                                                                 | Unit.       2.0.1V.cts.         2.11.792       4.11         vior.       Alley                                                                                                                                                                                 |  |
| Cubic Feet. 4,2<br>Utility Dep.<br>Dep. 2.5<br>Land. 48942.0<br>Front<br>Joy<br>Area<br>Year Unit<br>19.                                                                                                                                | Per cent.<br>Sound Value, \$<br>CornerInte<br>Depth<br>COMPUTATION<br>Multiplier<br>Coefficient<br>Personal Propert<br>No                                                                  | Unit.         2.0.1V.cts.           2.11.792         4           vior.         Alley           =         .ft.           Coefficient         .ft.           Land Value                                                                                         |  |
| Cubic Feet. 4,2<br>Utility Dep.<br>Dep. 2.5<br>Land. 48942.0<br>Front<br>Toy<br>Area<br>Year Unit<br>19.<br>Animals                                                                                                                     | CornerInte<br>Depth<br>Computation<br>Multiplier<br>Coefficient Personal Propert<br>No                                                                                                     | Unit.         2.0.1V.cts.           2.11.792         4           vior.         Alley           =         ft.           Coefficient         5           Land Value         5                                                                                   |  |
| Cubic Feet. 4,2<br>Utility Dep.<br>Dep.<br>Land. 48942.<br>Front<br>Joy<br>Area<br>Year Unit<br>19<br>Animals                                                                                                                           | Per cent.<br>Sound Value, \$<br>CornerInte<br>Depth<br>COMPUTATION<br>Multiplier<br>Coefficient<br>Personal Propert<br>No                                                                  | Unit.         2.0.1.V.cts.           2.11.79?         4           vior.         Alley           rior.         ft.           Coefficient         1           Land Value         1           Y         Value           \$         1                             |  |
| Cubic Feet. 4,2<br>Utility Dep.<br>Dep. 2.5<br>Land. 48942.0<br>Front<br>Joy<br>Area<br>Year Unit<br>19<br>Animals<br>                                                                                                                  | Per cent.<br>Sound Value, \$<br>CornerInte<br>Depth<br>COMPUTATION<br>Multiplier<br>Coefficient<br>Personal Propert<br>No.<br>"<br>Female<br>Ye                                            | Unit.         2.0.1.V.cts.           2.11.79?         4           vior.         Alley           rior.         ft.           Coefficient         1           Land Value         1           Y         Value           \$         1                             |  |
| Cubic Feet. 4,2<br>Utility Dep.<br>Dep. 2.5<br>Land. 48942.0<br>Front<br>Joy<br>Area<br>Year Unit<br>19<br>Animals<br>                                                                                                                  | Per cent.<br>Sound Value, \$<br>CornerInte<br>Depth<br>COMPUTATION<br>Multiplier<br>Coefficient<br>Personal Propert<br>No                                                                  | Unit.         2.0.1.V.cts.           2.11.79?         4           vior.         Alley           rior.         ft.           Coefficient         1           Land Value         1           Y         Value           \$         1                             |  |
| Cubic Feet. 4,2<br>Utility Dep.<br>Dep. 2.5<br>Land. 48942.0<br>Front<br>Joy<br>Area<br>Year Unit<br>19<br>Animals<br>                                                                                                                  | Per cent.<br>Sound Value, \$<br>CornerInte<br>Depth<br>COMPUTATION<br>Multiplier<br>Coefficient<br>No                                                                                      | Unit.         2.0.1.V.cts.           2.11.79?         4           vior.         Alley           rior.         ft.           Coefficient         1           Land Value         1           Y         Value           \$         1                             |  |
| Cubic Feet. 4,2<br>Utility Dep.<br>Dep.<br>Land. 48942 0<br>Front<br>Joy<br>Area<br>Year Unit<br>19<br>Animals<br>"<br>Dogs, Male<br>Auto<br>"<br>Furniture                                                                             | Per cent.<br>Sound Value, \$<br>CornerInte<br>Depth<br>COMPUTATION<br>Multiplier<br>Coefficient<br>Personal Propert<br>No.<br>"<br>Female<br>Ye<br>Good<br>Common                          | Unit.         2.0.1.V.cts.           2.11.79?         4           vior.         Alley           rior.         ft.           Coefficient         1           Land Value         1           Y         Value           \$         1                             |  |
| Cubic Feet. 4, 2<br>Utility Dep.<br>Dep. 2.9<br>Land. 48942 (<br>Front<br>Joj<br>Area<br>Year Unit<br>19 .<br>Animals<br>"<br>Dogs, Male<br>Auto<br>"<br>Furniture<br>Musical Inst.                                                     | Per cent. Sound Value, \$ CornerInte Depth COMPUTATION Inte Multiplier Coefficient Personal Propert No. " " Female Ye Good Common Good Xa                                                  | Unit. 2.0.1V.cts.         2.11.792         vior.       Alley         rior.       Alley                                                                                                                                                                        |  |
| Cubic Feet. 4,2<br>Utility Dep.<br>Dep.<br>Land. 48942 0<br>Front<br>Joy<br>Area<br>Year Unit<br>19<br>Animals<br>"<br>Dogs, Male<br>Auto<br>"<br>Furniture                                                                             | Per cent. Sound Value, \$ CornerInte Depth COMPUTATION Multiplier Coefficient Personal Propert No                                                                                          | Unit.         2.0.1.V.cts.           2.11.79?         4           vior.         Alley           rior.         ft.           Coefficient         1           Land Value         1           Y         Value           \$         1                             |  |
| Cubic Feet. 4, 2<br>Utility Dep.<br>Dep. 2.4<br>Land. 48942 (<br>Front<br>Joj<br>Area<br>Year Unit<br>19<br>Animals<br>                                                                                                                 | Per cent. Sound Value, \$ CornerInte Depth COMPUTATION Inte Multiplier Coefficient Personal Propert No. " " Female Ye Good Common Good Xa                                                  | Unit.       2.0.1V.cts.         2.11.792       4         vior.       Alley         eior.       Alley         ft.       ft.         Coefficient       1         Land Value       1         Y       Value         ar       1         ar       1                 |  |
| Cubic Feet. 4, 2<br>Utility Dep.<br>Dep. 2.4<br>Land. 48942 (<br>Front<br>Joj<br>Area<br>Year Unit<br>19<br>Animals<br>                                                                                                                 | Per cent.<br>Sound Value, \$<br>CornerInte<br>Depth<br>COMPUTATION<br>Multiplier<br>Coefficient<br>No                                                                                      | Unit       2.0.1V cts.         2.11.792       1         vior       Alley         pior       Alley         ft.       ft.         Coefficient       1         Land Value       \$         y       Value         s       1         ar       1         ar       1 |  |
| Cubic Feet. 4, 2<br>Utility Dep.<br>Dep. 2.4<br>Land. 48942 (<br>Front<br>Joj<br>Area<br>Year Unit<br>19<br>Animals<br>                                                                                                                 | Per cent.<br>Sound Value, \$<br>CornerInte<br>Depth<br>COMPUTATION<br>Multiplier<br>Coefficient<br>No                                                                                      | Unit       2.0.1V cts.         2.11.792       1         vior       Alley         pior       Alley         ft.       ft.         Coefficient       1         Land Value       \$         y       Value         s       1         ar       1         ar       1 |  |
| Cubic Feet. 4, 2<br>Utility Dep.<br>Dep. 2.5<br>Land. 48942.<br>Front<br>7<br>7<br>4<br>rea<br>Year Unit<br>19<br>Animals<br>"<br>Dogs, Male<br>Auto<br>"<br>Furniture<br>Musical Inst.<br>Carriages<br>Other Personal I<br>Surveyed by | Per cent.<br>Sound Value, \$<br>CornerInte<br>Depth<br>COMPUTATION<br>Multiplier<br>Coefficient<br>Personal Propert<br>No.<br>"<br>Female<br>Ye<br>"<br>Coomon<br>Common<br>No<br>Property | Unit. 20.1V cts.<br>2111.7972<br>vior                                                                                                                                                                                                                         |  |
| Cubic Feet. 4, 2<br>Utility Dep.<br>Dep. 2.5<br>Land. 48942.<br>Front<br>7<br>7<br>4<br>rea<br>Year Unit<br>19<br>Animals<br>"<br>Dogs, Male<br>Auto<br>"<br>Furniture<br>Musical Inst.<br>Carriages<br>Other Personal I<br>Surveyed by | Per cent.<br>Sound Value, \$<br>CornerInte<br>Depth<br>COMPUTATION<br>Multiplier<br>Coefficient<br>No                                                                                      | Unit. 20.1V cts.<br>211.792<br>rior                                                                                                                                                                                                                           |  |

1924 Portland Tax Records: Assessor's Record, 218-238 St. John Street, Portland, 1924

Owner:Maine Central RailroadAddress:218-238 St. John Street, West End, Portland, MaineUse:DuplicateLocal Code:Block 64A Lot 8 Book 71 Page 2MMN item number:76790