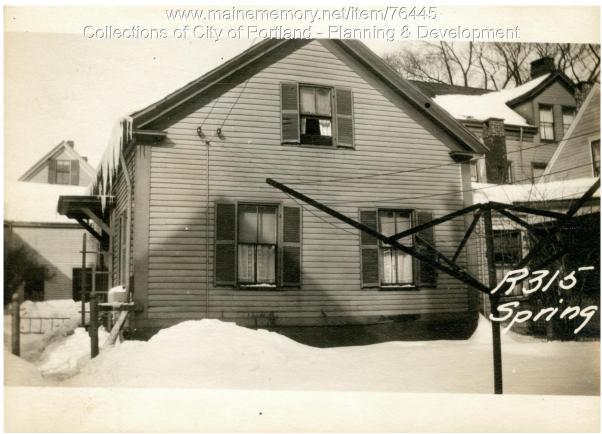

## 1924 Portland Tax Records: 315 Spring Street, Portland, 1924

#2012 Phil P Landa a Portl ine 1 Assessment 19 Name Owner True D.W. & Co ... No. 315-Re Street Sprins Block 616 Lot No. A. Use of Bldg. Dwelling ... Name... Tenants and Rooms. 1. Family. Rentals # 25 per manth Age 50 year Condition of Repair Fairly Good Class Bungalow Single House Two family Apartment Store Building Office " Factory " Storage " Stables Garage, private Garage, public Theatre Club House Cottage Exterior Clapboards Siding Shingles Stucco Paper Tapestry Brick Com. Brick Galv, Iron Stone Terra Cotta Concrete Plumbing Common Individual Open Set tubs Finish ⊢Plain Hardwood Halls Wood Terrazzo Marble Marble Roof — Roofing Shingle Slate Gravel Prepared Asbestos Flat Hip Cable Dormers Windows Heating Stove Furnace Hot Water Foundation Brick Steam Light Oil Stone Concrete Pile Gas Electric Basement Full Cement Floor Waterproof Windows └─ Plain Glass Wire Glass Shutters Floor Common Hardwood Re-Concrete Concrete Slab Waterproof Construction Miscellaneous Frame Brick Tile Blocks Stucco Re-Concrete Mill Steel Frame Alscentaneous Elevator Sprinkler Fire Escape Refrigerator Vacuum Cleaner Safes and Vaults Telephone Equip. Ceiling Plaster Metal Panelled Rough Height ... Unit. 23 Cubic Feet 13, 459 .....cts. n Utility Dep. Dep. 55 Per cent. Sound Value, \$ 1393 .. Interior ..... Corner..... Allev Land .... .....ft. ..... Depth ..... Front ..... ----COMPUTATION Multiplier Coefficient Area Land Value Year Unit Coefficient 19 Surveyed by Fouler - Mathersell Halbrook 212 (Remarks on other Side)

## 1924 Portland Tax Records: 315 Spring Street, Portland, 1924

Owner:D.W. True & CompanyAddress:315 Spring Street, West End, Portland, MaineUse:Dwelling - Single familyLocal Code:Block 61C Lot 11 Book 68 Page 2MMN item number:76445