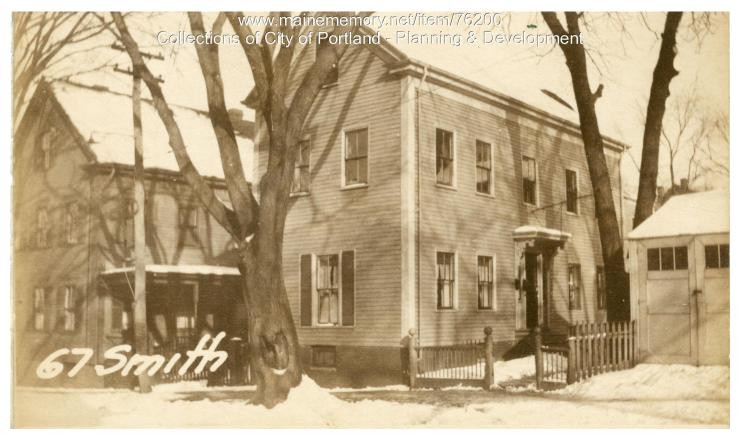

## 1924 Portland Tax Records: 67 Smith Street, Portland, 1924

| Owner:           | William George                            |
|------------------|-------------------------------------------|
| Address:         | 67 Smith Street, Bayside, Portland, Maine |
| Use:             | Dwelling - Two family                     |
| Local Code:      | Block 22K Lot 13 Book 67 Page 1           |
| MMN item number: | : 76200                                   |