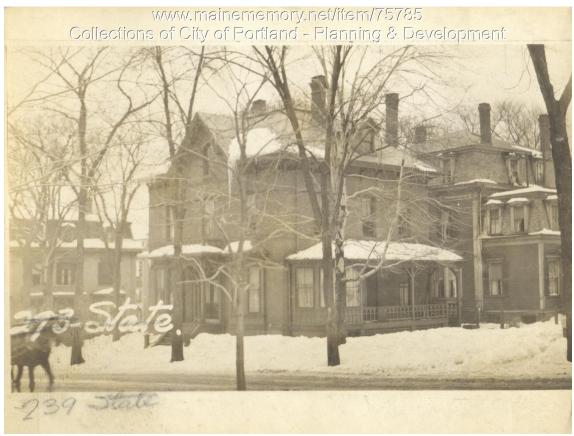

## 1924 Portland Tax Records: 239-245 State Street, Portland, 1924

| Owner:           | Trustees of Chestnut Street Maine Church        |
|------------------|-------------------------------------------------|
| Address:         | 239-245 State Street, Parkside, Portland, Maine |
| Use:             | Parsonage                                       |
| Local Code:      | Block 46A Lot 1 Book 69 Page 1                  |
| MMN item number: | : 75785                                         |