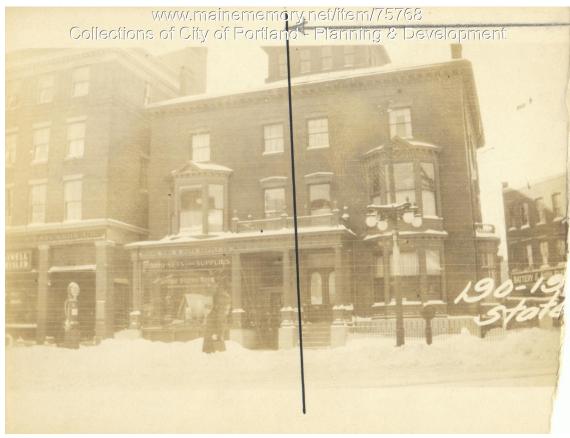

## 1924 Portland Tax Records: 192 State Street, Portland, 1924

Owner:Devisees of Adam P. LeightonAddress:192 State Street, West End, Portland, MaineLocal Code:Block 55E Lot 37 Book 69 Page 1MMN item number:75768